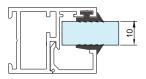

# **BORA Series**

Bora - 8

Bora - 10

Bora - 18

Special Locking Solutions

Perfect Water Draining

Three Type Glass Systems

Double glazed sliding glass Bora systems raising standards. Bora sliding glass systems comfort, carefully designed by examining it in terms of insulation and aesthetics. Bora has the options to be used with 8 mm, 10 mm single glass or 18 mm insulating glass. It has a worldwide proven Roto Marka lock system with 1.5 m panels. Roto Marka carrier wheels are distinguished from other products with its comfortable and balanced movement.

### **Three Types Glass Options**

Bora offers 3 different glass types, 8 mm, 10 mm and 4 + 10 + 4 mm. Glass selection should be made according to the desired insulation level and the place where the system will be applied.