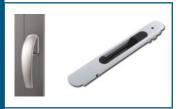

### **Locking System Options**

In the system, two types of standard lever options are offered as espagnolette lock and hook mortise lock.

4

# C-60 SINGLE DOOR

C-60 Door systems produced within Kraft glass are produced in 8 mm, 10 mm and 20 mm.. C-60 is produced in series without insulation and the necessary insulation is provided with wicks and gaskets. Santos brand lock system is used, which has proven itself in Europe. It stands out with its stylish and flashy accessories. It is a long-lasting product because it is made of a material with high resistance to external factors. It can be produced in different sizes in accordance with the characteristics of the space.

# C-60 DOUBLE DOOR

C-60 Door systems produced within Kraft glass are produced in 8 mm, 10 mm and 20 mm.. C-60 is produced in series without insulation and the necessary insulation is provided with wicks and gaskets. Santos brand lock system is used, which has proven itself in Europe. It stands out with its stylish and flashy accessories. It is a long-lasting product because it is made of a material with high resistance to external factors. It can be produced in different sizes in accordance with the characteristics of the space.