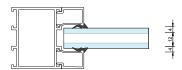

## **Carrier System**

Bora has a suspension wheel with 120 kg panel carrying capacity, Rotomarka stainless bearing, capable of keeping up with the rail it follows. In addition, height adjustment can be made easily. All wings open and close comfortably with minimal friction and sound movement.