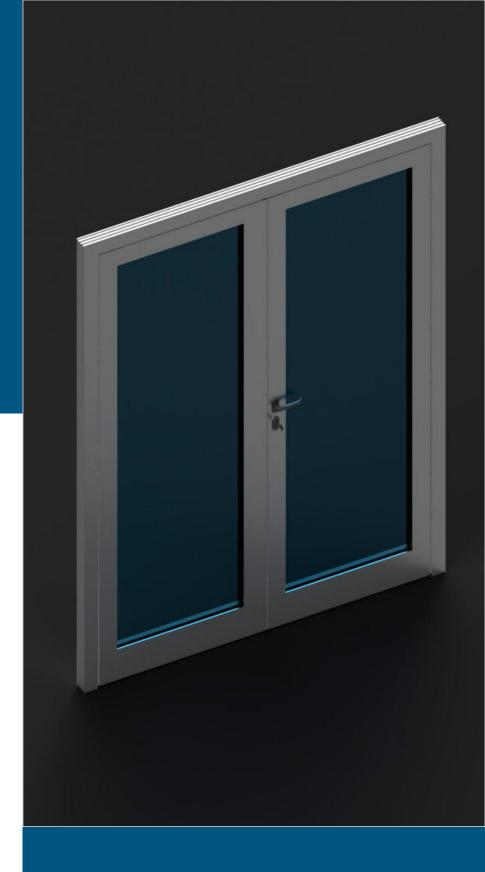

# C-60 DOUBLE DOOR

C-60 Door systems produced within Kraft glass are produced in 8 mm, 10 mm and 20 mm.. C-60 is produced in series without insulation and the necessary insulation is provided with wicks and gaskets. Santos brand lock system is used, which has proven itself in Europe. It stands out with its stylish and flashy accessories. It is a long-lasting product because it is made of a material with high resistance to external factors. It can be produced in different sizes in accordance with the characteristics of the space.

# **DOUBLE DOOR Series**