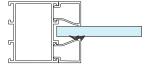

### **Special Water Drainage System**

A water drainage channel is opened with special blades on the rail profile. Water leaking into the system is thrown out with the help of drain holes.

7/