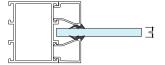

## **Carrier System**

Bora has a suspension wheel with 120 kg panel carrying capacity, Rotomarka stainless bearing, capable of keeping up with the rail it follows. In addition, height adjustment can be made easily. All wings open and close comfortably with minimal friction and sound movement.