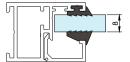

# **BORA Series**

Bora - 8

Bora - 10

Bora - 18

Special Locking Solutions

Perfect Water Draining

Three Type Glass Systems

Double glazed sliding glass Bora systems raising standards. Bora sliding glass systems comfort, carefully designed by examining it in terms of insulation and aesthetics. Bora has the options to be used with 8 mm, 10 mm single glass or 18 mm insulating glass. It has a worldwide proven Roto Marka lock system with 1.5 m panels. Roto Marka carrier wheels are distinguished from other products with its comfortable and balanced movement.

### **Three Types Glass Options**

Bora offers 3 different glass types, 8 mm, 10 mm and 4 + 10 + 4 mm. Glass selection should be made according to the desired insulation level and the place where the system will be applied.