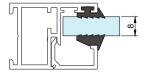

# **BORA Series**

Bora - 8

Bora - 10

Bora - 18

Special Locking Solutions

Perfect Water Draining

Three Type Glass Systems

Double glazed sliding glass Bora systems raising standards. Bora sliding glass systems comfort, carefully designed by examining it in terms of insulation and aesthetics. Bora has the options to be used with 8 mm, 10 mm single glass or 18 mm insulating glass. It has a worldwide proven Roto Marka lock system with 1.5 m panels. Roto Marka carrier wheels are distinguished from other products with its comfortable and balanced movement.

### **Three Types Glass Options**

Bora offers 3 different glass types, 8 mm, 10 mm and 4 + 10 + 4 mm. Glass selection should be made according to the desired insulation level and the place where the system will be applied.