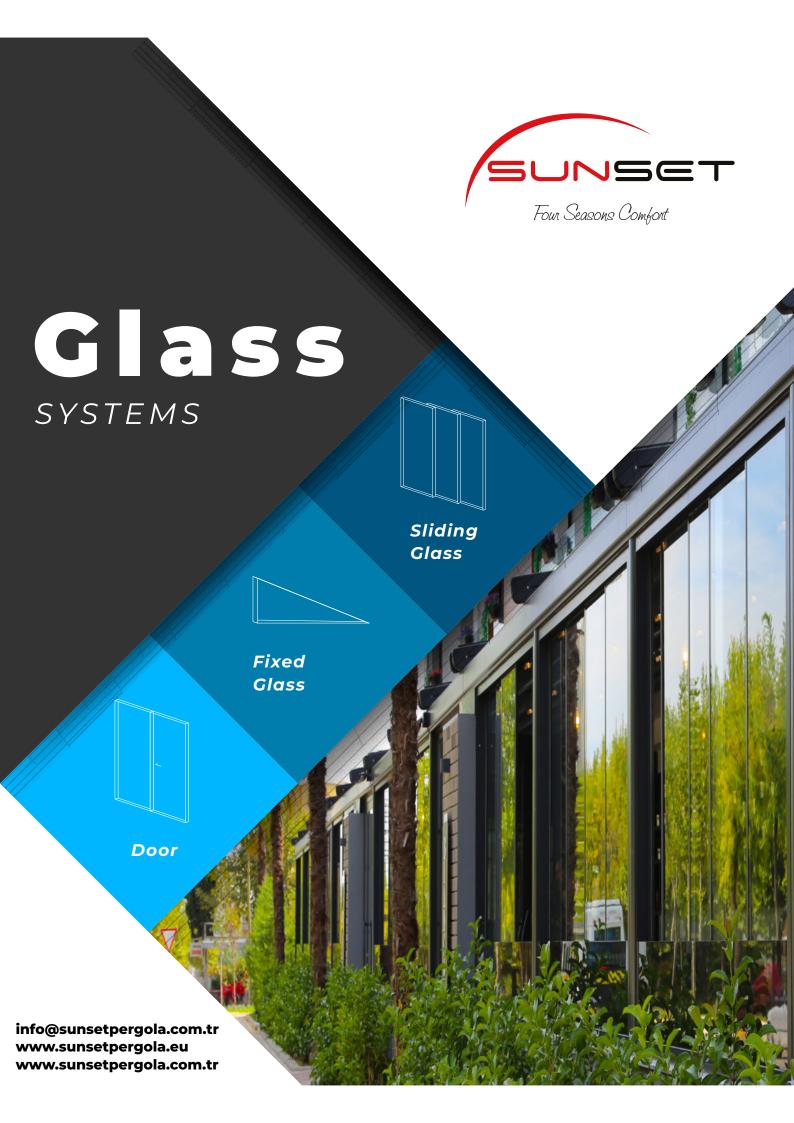

# **BORA Series**

Bora - 8

Bora - 10

Bora - 18

Special Locking Solutions

Perfect Water Draining

Three Type Glass Systems

Double glazed sliding glass Bora systems raising standards. Bora sliding glass systems comfort, carefully designed by examining it in terms of insulation and aesthetics. Bora has the options to be used with 8 mm, 10 mm single glass or 18 mm insulating glass. It has a worldwide proven Roto Marka lock system with 1.5 m panels. Roto Marka carrier wheels are distinguished from other products with its comfortable and balanced movement.

### **Three Types Glass Options**

Bora offers 3 different glass types, 8 mm, 10 mm and 4 + 10 + 4 mm. Glass selection should be made according to the desired insulation level and the place where the system will be applied.