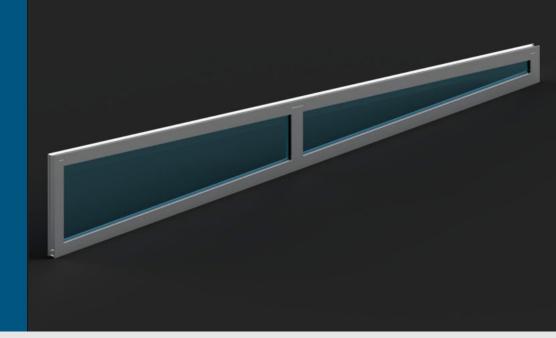

## C-60 Fixed Series

C-60 Fixed - 8 mm

C-60 Fixed - 10 mm

C-60 Fixed - 20 mm

C-60 Fixed joinery is offered as an uninsulated series produced in our company. The difference from the Sunset fixed window is that the system is thicker. C-60 Fixed joinery can be produced as 8 mm, 10 mm and 20 mm. The required insulation is provided by using Internal and External Glass Wicks. In addition, C-60 fixed window provides thermal insulation up to four times depending on the type of Bora used. Our company offers C-60 fixed window systems with long-lasting and durable view to your use for many years.