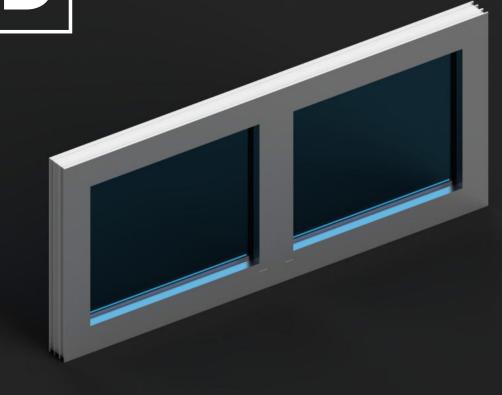

# **BORA Series**

Bora - 8

Bora - 10

Bora - 18

Special Locking Solutions

Perfect Water Draining

Three Type Glass Systems

Double glazed sliding glass Bora systems raising standards. Bora sliding glass systems comfort, carefully designed by examining it in terms of insulation and aesthetics. Bora has the options to be used with 8 mm, 10 mm single glass or 18 mm insulating glass. It has a worldwide proven Roto Marka lock system with 1.5 m panels. Roto Marka carrier wheels are distinguished from other products with its comfortable and balanced movement.

### Four Layers of Insulation

Depending on the characteristics of the insulating glasses used in Bora's Double Glass system, up to 4.4 times more insulation can be provided compared to Single glass. Thus, it offers a cooler area in the summer and warmer in the winter.

### **Three Types Glass Options**

Bora offers 3 different glass types, 8 mm, 10 mm and 4 + 10 + 4 mm. Glass selection should be made according to the desired insulation level and the place where the system will be applied.