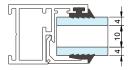

### **Three Types Glass Options**

Bora offers 3 different glass types, 8 mm, 10 mm and 4 + 10 + 4 mm. Glass selection should be made according to the desired insulation level and the place where the system will be applied.