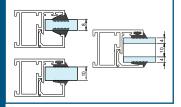

## **Carrier System**

Bora has a suspension wheel with 120 kg panel carrying capacity, Rotomarka stainless bearing, capable of keeping up with the rail it follows. In addition, height adjustment can be made easily. All wings open and close comfortably with minimal friction and sound movement.

### **Convenient Opening-Closing**

The system allows a panel structure up to 1.5 m wide that prevents panoramic view. These wide panels can move easily with the developed wheel assembly.

Contacts:

+90 444 6 435