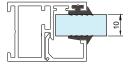

# **BORA Series**

Bora - 8

Bora - 10

Bora - 18

Special Locking Solutions

Perfect Water Draining

Three Type Glass Systems

Double glazed sliding glass Bora systems raising standards. Bora sliding glass systems comfort, carefully designed by examining it in terms of insulation and aesthetics. Bora has the options to be used with 8 mm, 10 mm single glass or 18 mm insulating glass. It has a worldwide proven Roto Marka lock system with 1.5 m panels. Roto Marka carrier wheels are distinguished from other products with its comfortable and balanced movement.

### **Three Types Glass Options**

Bora offers 3 different glass types, 8 mm, 10 mm and 4 + 10 + 4 mm. Glass selection should be made according to the desired insulation level and the place where the system will be applied.