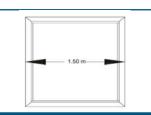

### **Convenient Opening-Closing**

The system allows a panel structure up to 1.5 m wide that prevents panoramic view. These wide panels can move easily with the developed wheel assembly.

Contacts:

+90 444 6 435