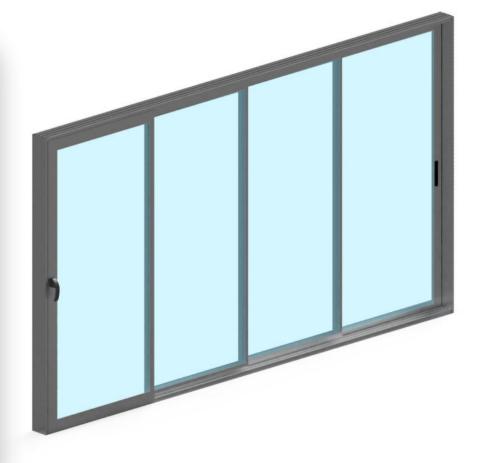

# **BORA Series**

Bora - 8

Bora - 10

Bora - 18

Special Locking Solutions

Perfect Water Draining

Three Type Glass Systems

Double glazed sliding glass Bora systems raising standards. Bora sliding glass systems comfort, carefully designed by examining it in terms of insulation and aesthetics. Bora has the options to be used with 8 mm, 10 mm single glass or 18 mm insulating glass. It has a worldwide proven Roto Marka lock system with 1.5 m panels. Roto Marka carrier wheels are distinguished from other products with its comfortable and balanced movement.

## **Carrier System**

Bora has a suspension wheel with 120 kg panel carrying capacity, Rotomarka stainless bearing, capable of keeping up with the rail it follows. In addition, height adjustment can be made easily. All wings open and close comfortably with minimal friction and sound movement.

### **Three Types Glass Options**

Bora offers 3 different glass types, 8 mm, 10 mm and 4 + 10 + 4 mm. Glass selection should be made according to the desired insulation level and the place where the system will be applied.

### **Convenient Opening-Closing**

The system allows a panel structure up to 1.5 m wide that prevents panoramic view. These wide panels can move easily with the developed wheel assembly.

Contacts:

+90 444 6 435