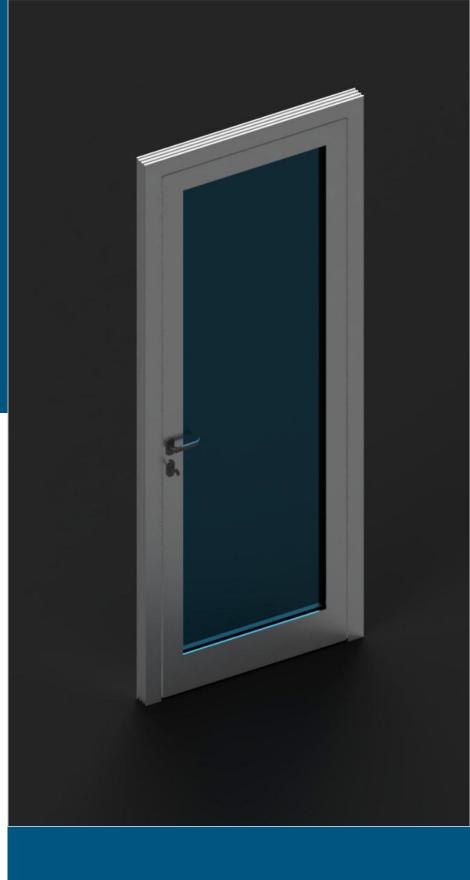

# C-60 SINGLE DOOR

C-60 Door systems produced within Kraft glass are produced in 8 mm, 10 mm and 20 mm.. C-60 is produced in series without insulation and the necessary insulation is provided with wicks and gaskets. Santos brand lock system is used, which has proven itself in Europe. It stands out with its stylish and flashy accessories. It is a long-lasting product because it is made of a material with high resistance to external factors. It can be produced in different sizes in accordance with the characteristics of the space.

## SINGLE DOOR Series

### Single Door - 8 mm

### Single Door - 10 mm

### Single Door - 20 mm