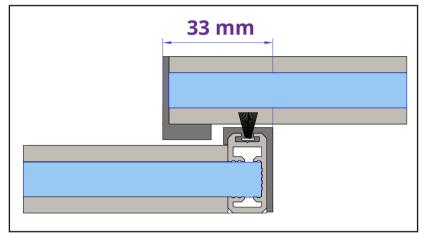

### **More Open View**

With the 33mm middle glass connection points Pier provides more open view.

**Connection Points** 

### Advantage?

Non Visible thin connection points.