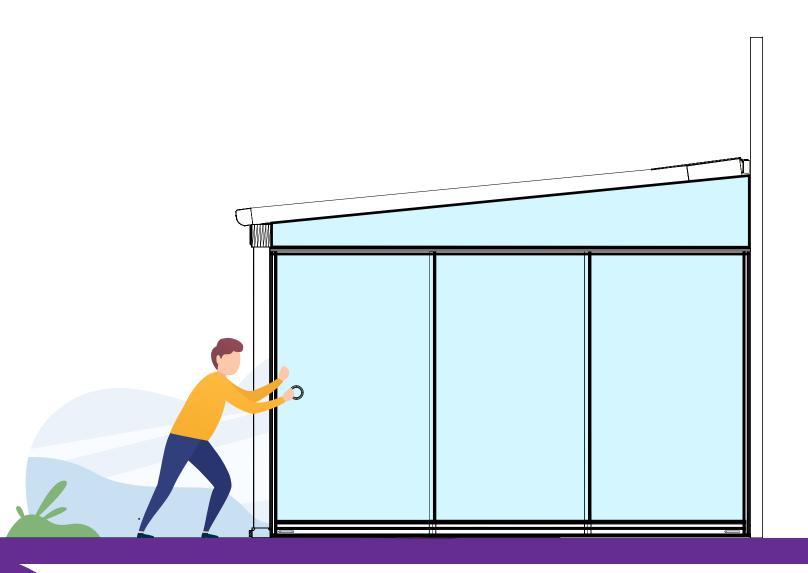

### Explain

In projects with large glass panels, ease of movement is an important detail.

### **Rail Design**

Specially designed rails provide ease of movement to the glass panels in the opening and closing directions.

Specially Designed Rail Profile