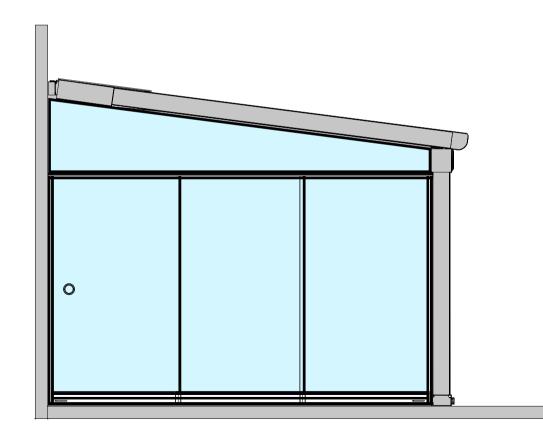

### **More Open View**

With the 33mm middle glass connection points Pier provides more open view.

**Connection Points** 

### Advantage?

Non Visible thin connection points.