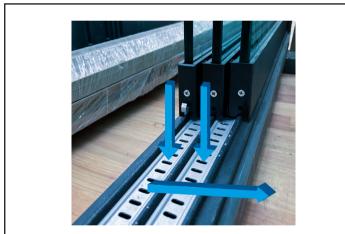

### Explain

In projects with large glass panels, ease of movement is an important detail.

### **Rail Design**

Specially designed rails provide ease of movement to the glass panels in the opening and closing directions.

Specially Designed Rail Profile

### Advantage?

Quickly opening and closing, easy movement that does not require much power.