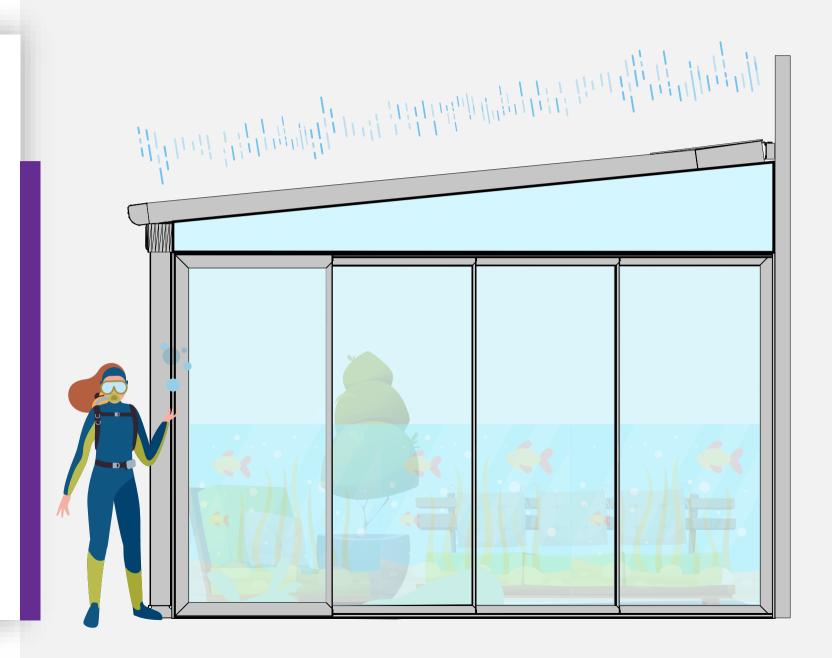

# Winter Garden or aquarium?

Water Draining...

### **Draining System**

With the special water drainage design on the rails, no water accumulates in the interior. The water in the system drains outward.

Draining System in the Rails

### Advantage?

A perfect solution against heavy rain.

Did you know that Pergola can only be installed in 5 steps.

For 4x2 m example product, total installation time approxmately 2 hours.

There are always will be broken promises.