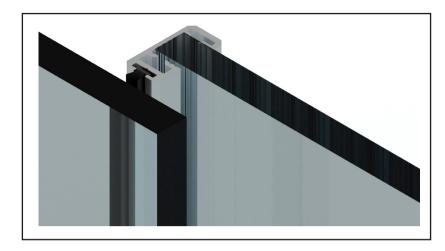

### **Rail Design**

Specially designed rails provide ease of movement to the glass panels in the opening and closing directions.

Specially Designed Rail Profile

### Advantage?

Quickly opening and closing, easy movement that does not require much power.