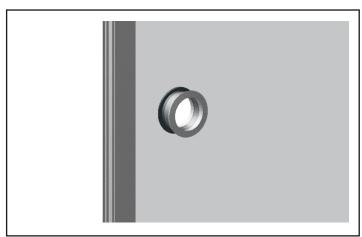

### **Elegant Designed Door Handle & Locking System**

Even minimal designed door handle do not close your view, We added bottom locking system to the Pier Sliding Glass.

Minimal Door Handle

Bottom Lock

### Advantage?

You can apply one of the lock systems on which side you want.