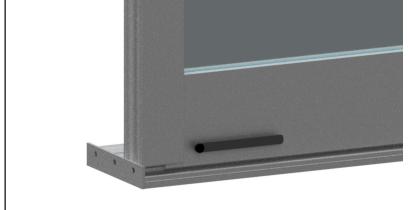

### **Draining System**

With the special water drainage design on the rails, no water accumulates in the interior. The water in the system drains outward.

Draining System in the Rails

### Advantage?

A perfect solution against heavy rain.

Did you know that Pergola can only be installed in 5 steps.

For 4x2 m example product, total installation time approxmately 2 hours.

There are always will be broken promises.