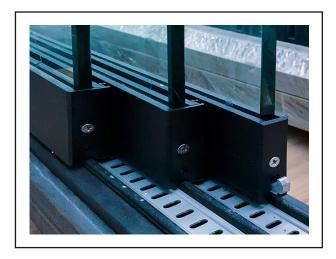

### **Rail Design**

Specially designed rails provide ease of movement to the glass panels in the opening and closing directions.

Specially Designed Rail Profile

### Advantage?

Quickly opening and closing, easy movement that does not require much power.