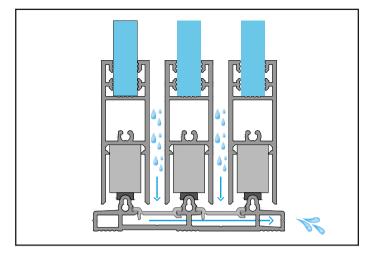

# Winter Garden or aquarium?

Water Draining...

### **Draining System**

With the special water drainage design on the rails, no water accumulates in the interior. The water in the system drains outward.

Draining System in the Rails

### Advantage?

A perfect solution against heavy rain.

Did you know that Pergola can only be installed in 5 steps.

For 4x2 m example product, total installation time approxmately 2 hours.

There are always will be broken promises.