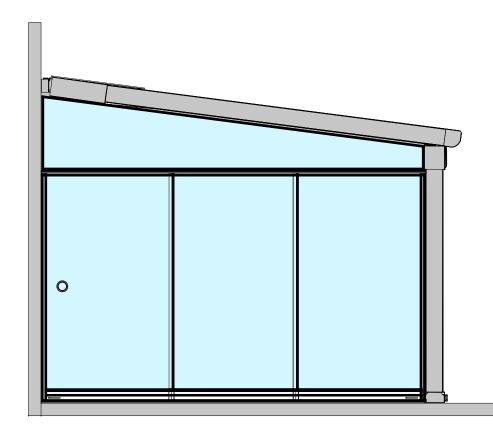

### **More Open View**

With the 33mm middle glass connection points Pier provides more open view.

**Connection Points** 

### Advantage?

Non Visible thin connection points.