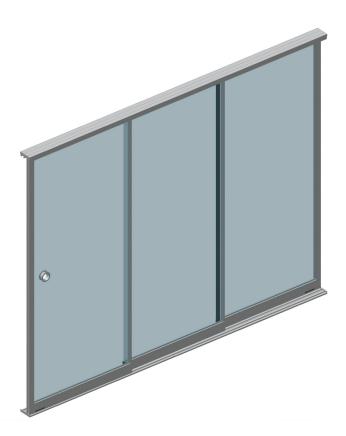

### **Rail Design**

Specially designed rails provide ease of movement to the glass panels in the opening and closing directions.

Specially Designed Rail Profile

### Advantage?

Quickly opening and closing, easy movement that does not require much power.