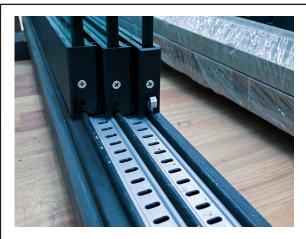

### **Draining System**

With the special water drainage design on the rails, no water accumulates in the interior. The water in the system drains outward.

Draining System in the Rails

### Advantage?

A perfect solution against heavy rain.

Did you know that Pergola can only be installed in 5 steps.

For 4x2 m example product, total installation time approxmately 2 hours.

There are always will be broken promises.