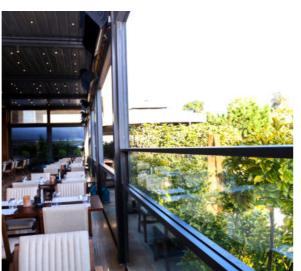

# WILL® W

Willow, has an elegant and flamboyant design that you can very comfortably use both in commercial and personal areas. Ray profiles that are shaped with special radius add depth and distinguished look to your living area.

On the frontal pole, the aluminum valley profile, which is place in a horizontal direction with respect to the product, collects the flowing water with use of the inclination and transfers it to outside via its special water drainage.