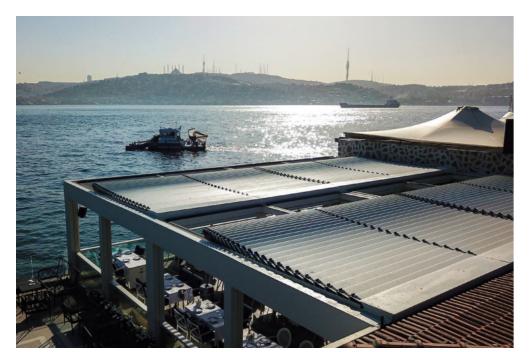

# Verlass

Verlass Glass Systems is a motorized and controlled glass system with vertical axis.

Our Verlass Guillotine systems are complementary in terms of both design and functionality, specially designed for use in our pergola products.

However, with a flexible and adaptable construction structure, you can safely apply any area you need.

The system is installed on the rail profiles located in the side sections of the glass produced as 2 or 3 wings.

The engine box at the top of the system opens and closes the system by means of steel chains and gears.

Verlass guillotine glass systems are well ahead of other systems with the unique balance option reaching up to "3,5 cm" on sloping floors.

Each chain in the two-chain system has a carrying capacity of 1800 kg

In our SkyCloud product, the aluminum panels that can rotate on their own axis between 0 and 135 degrees will provide you an unlimited freedom of use: