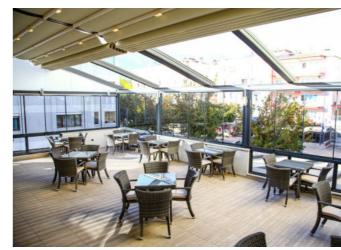

# WILL® W

Willow, has an elegant and flamboyant design that you can very comfortably use both in commercial and personal areas. Ray profiles that are shaped with special radius add depth and distinguished look to your living area.

On the frontal pole, the aluminum valley profile, which is place in a horizontal direction with respect to the product, collects the flowing water with use of the inclination and transfers it to outside via its special water drainage.