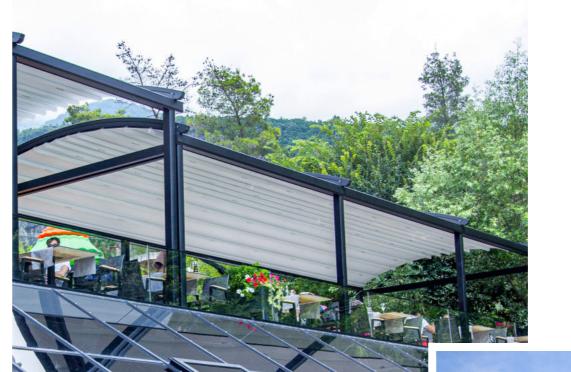

# WILL® W

Willow, has an elegant and flamboyant design that you can very comfortably use both in commercial and personal areas. Ray profiles that are shaped with special radius add depth and distinguished look to your living area.

On the frontal pole, the aluminum valley profile, which is place in a horizontal direction with respect to the product, collects the flowing water with use of the inclination and transfers it to outside via its special water drainage.