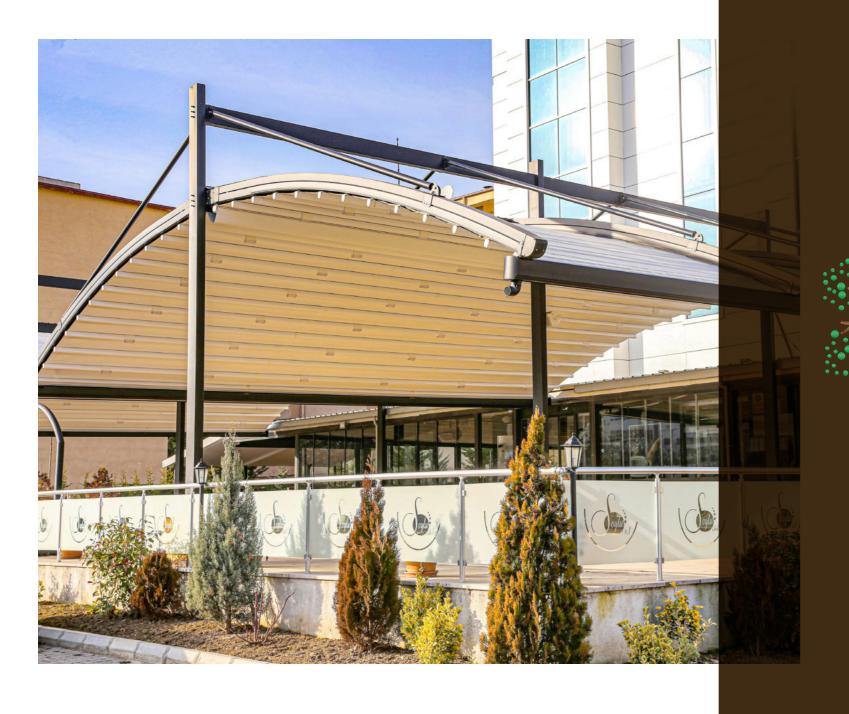

# WILL® W

Willow, has an elegant and flamboyant design that you can very comfortably use both in commercial and personal areas. Ray profiles that are shaped with special radius add depth and distinguished look to your living area.

On the frontal pole, the aluminum valley profile, which is place in a horizontal direction with respect to the product, collects the flowing water with use of the inclination and transfers it to outside via its special water drainage.