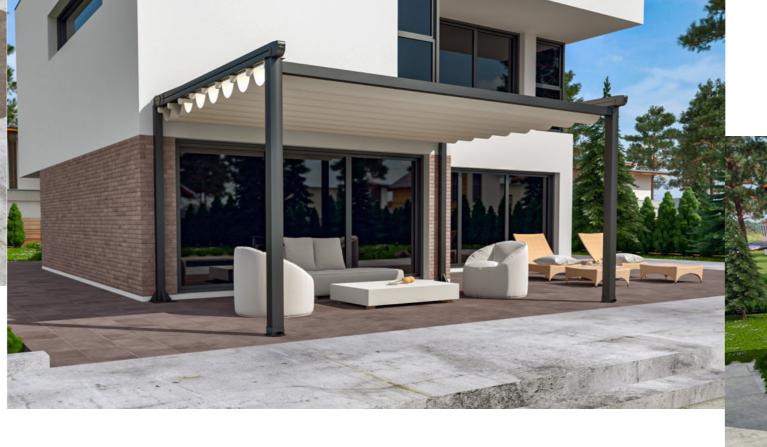

### JUNIPER

Juniper, while getting support from the aluminum poles located at the front section of the pergola, at the rear section, with the help of steel poles of dimensions 100x100x3mm, 100x150x4mm or 200x200x5mm that are placed under the steel construction and that have the same dimension with the horizontal construction, it provides an opportunity to mount the product without getting any support from another structure.