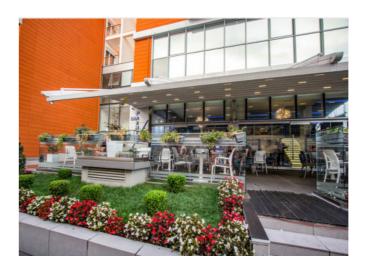

# WILL® W

Willow, has an elegant and flamboyant design that you can very comfortably use both in commercial and personal areas. Ray profiles that are shaped with special radius add depth and distinguished look to your living area.

On the frontal pole, the aluminum valley profile, which is place in a horizontal direction with respect to the product, collects the flowing water with use of the inclination and transfers it to outside via its special water drainage.