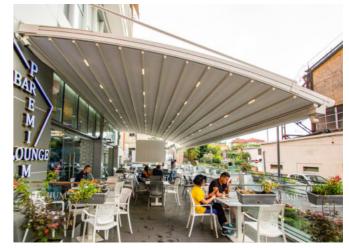

# WILL® W

Willow, has an elegant and flamboyant design that you can very comfortably use both in commercial and personal areas. Ray profiles that are shaped with special radius add depth and distinguished look to your living area.

On the frontal pole, the aluminum valley profile, which is place in a horizontal direction with respect to the product, collects the flowing water with use of the inclination and transfers it to outside via its special water drainage.