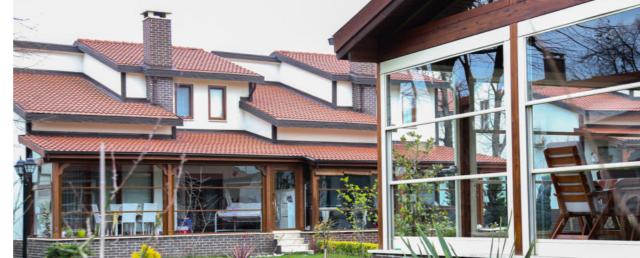

## **ÖLIVA**

Oliva is an elegant and special design that adds value to your space and that is manufactured with rail profiles of radius shaped in different angels.

Oliva, while getting support from the aluminum poles located at the front section of the pergola, at the rear section, with the help of steel polesof dimensions 100x100x3mm, 100x150x4mm or 200x200x5mm that are placed under the steel construction and that have the same dimension with the horizontal construction, it provides an opportunity to mount the product without getting any support from another structure.