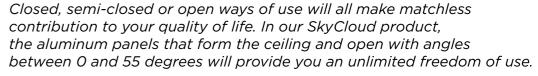

### SKY free

SkyFree is the folding and "Bioclimatic" type pergola of Sky family.

Via an engine and spring mechanism that is integrated into the system, the aluminum panels that make up the ceiling move back and forward and enable you to obtain an open, closed or semi-open ceiling structure.

The angles that you will obtain at the ceiling panels gives you the options of protection, ventilation, heat and light control, all at the same time.

SkyFix is a product of Sky family that is specifically designed for use, especially in the residential areas with the winter garden concept.

At SkyFix, the ceiling is manufactured with "Double-Glazing" or "Polycarbonate" panels. It can be established both as an extension of your house or in your garden, as an independent structure standing on its own feet.