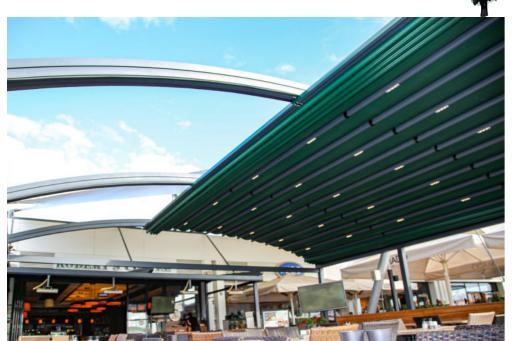

# CEDRUS

Cedrus, while getting support from the aluminum poles located at the front section of the pergola, at the rear section, with the help of special output flange plates and steel support structure, it

provides an opportunity to mount areas like "wall" or "ceiling".

On the frontal pole, the aluminum valley profile, which is place in

a horizontal direction with respect to the product, collects the flowing water with use of the inclination and transfers it to outside via its special water drainage.