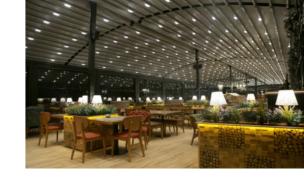

while getting support from the aluminum poles located at the front section of the pergola, at the rear section, with the help of steel polesof dimensions 100x100x3mm, 100x150x4mm or 200x200x5mm that are placed under the steel construction and that have the same dimension with the horizontal construction, it provides an opportunity to mount the product without getting any support from another structure.







Carpe is basically a "double-sided" product that is supported with a steel backbone and is used to cover large areas.

Regarding the product dimensions of Middle

Backbone, it is composed of vertical and horizontal bearings of dimensions 100x100x3mm,

100x150x4mm and 200x200x5mm.



This backbone is strongly fastened to the floor via strong plates and concrete anchorages.



















### SELVI

With rails given the form of a full radius, both at the front and at the rear side attached to poles, Selvi is a special application that is given the form of an arch.

Selvi has two separate stream profiles, both at the front and at the rear, that function independently and water drainage requirement that appears as a result of the arch structure is provided equally from each side.













# all day

### comfort



### PIN

Pino allows mounting on the wall or the ceiling of your current area with the use of special steel hanger parts that are connected over the bearer rail profiles of pergola, without the need of any pole support at the front side.



















Bosso is an elegant design that adds value to your area and it is manufactured with rail profiles t