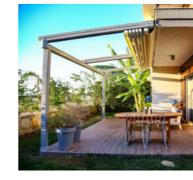

# CEDRUS

Cedrus, while getting support from the aluminum poles located at the front section of the pergola, at the rear section, with the help of special output flange plates and steel support structure, it

provides an opportunity to mount areas like "wall" or "ceiling".

On the frontal pole, the aluminum valley profile, which is place in

a horizontal direction with respect to the product, collects the flowing water with use of the inclination and transfers it to outside via its special water drainage.