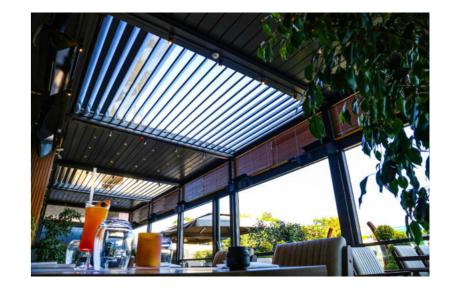

### SKY free

SkyFree is the folding and "Bioclimatic" type pergola of Sky family.

Via an engine and spring mechanism that is integrated into the system, the aluminum panels that make up the ceiling move back and forward and enable you to obtain an open, closed or semi-open ceiling structure.

The angles that you will obtain at the ceiling panels gives you the options of protection, ventilation, heat and light control, all at the same time.

SkyFix is a product of Sky family that is specifically designed for use, especially in the residential areas with the winter garden concept.