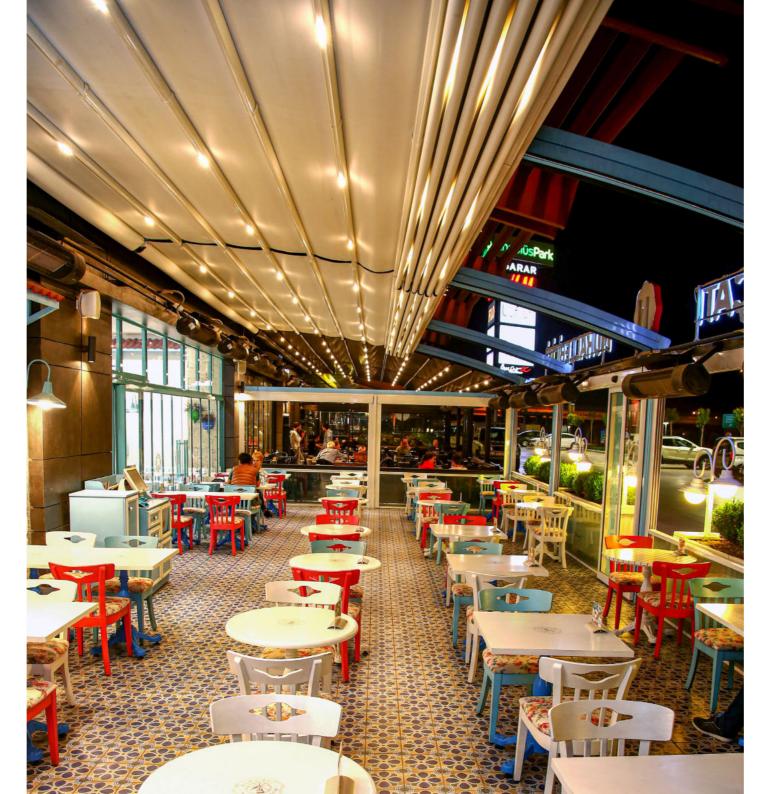

# CEDRUS

Cedrus, while getting support from the aluminum poles located at the front section of the pergola, at the rear section, with the help of special output flange plates and steel support structure, it

provides an opportunity to mount areas like "wall" or "ceiling".

On the frontal pole, the aluminum valley profile, which is place in

a horizontal direction with respect to the product, collects the flowing water with use of the inclination and transfers it to outside via its special water drainage.