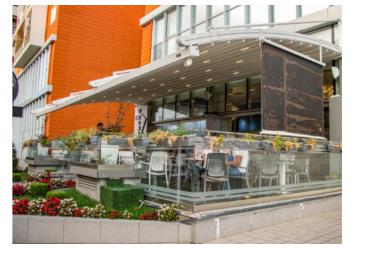

# WILL® W

Willow, has an elegant and flamboyant design that you can very comfortably use both in commercial and personal areas. Ray profiles that are shaped with special radius add depth and distinguished look to your living area.

On the frontal pole, the aluminum valley profile, which is place in a horizontal direction with respect to the product, collects the flowing water with use of the inclination and transfers it to outside via its special water drainage.