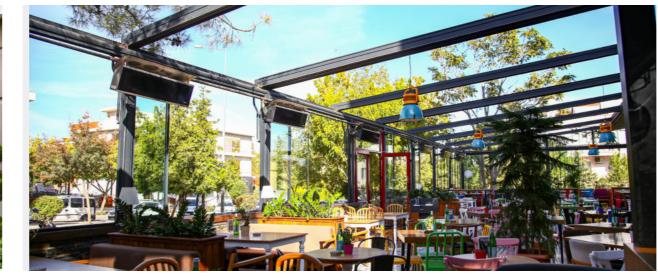

# CEDRUS

Cedrus, while getting support from the aluminum poles located at the front section of the pergola, at the rear section, with the help of special output flange plates and steel support structure, it

provides an opportunity to mount areas like "wall" or "ceiling".

On the frontal pole, the aluminum valley profile, which is place in

a horizontal direction with respect to the product, collects the flowing water with use of the inclination and transfers it to outside via its special water drainage.