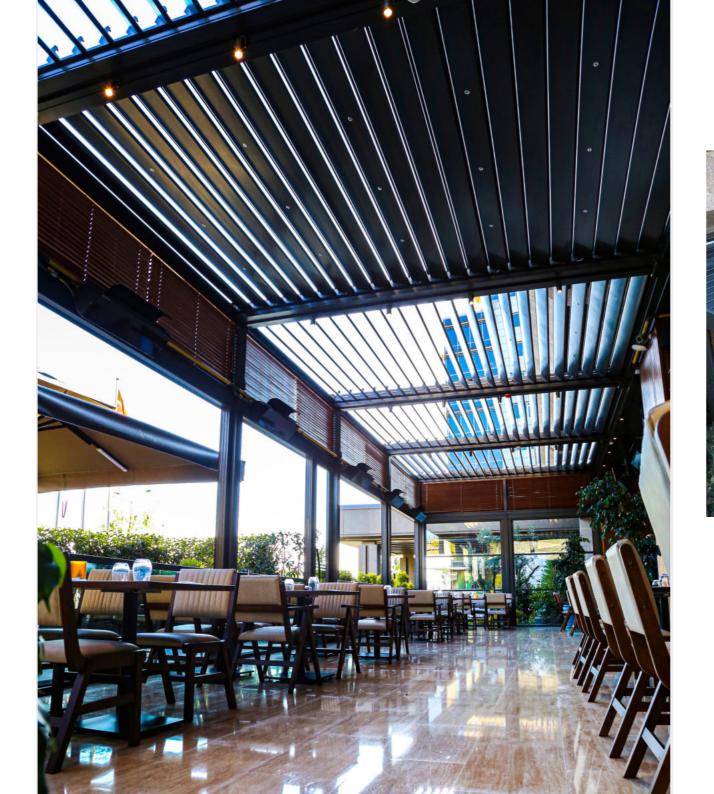

### SKY free

SkyFree is the folding and "Bioclimatic" type pergola of Sky family.

Via an engine and spring mechanism that is integrated into the system, the aluminum panels that make up the ceiling move back and forward and enable you to obtain an open, closed or semi-open ceiling structure.

The angles that you will obtain at the ceiling panels gives you the options of protection, ventilation, heat and light control, all at the same time.

SkyFix is a product of Sky family that is specifically designed for use, especially in the residential areas with the winter garden concept.