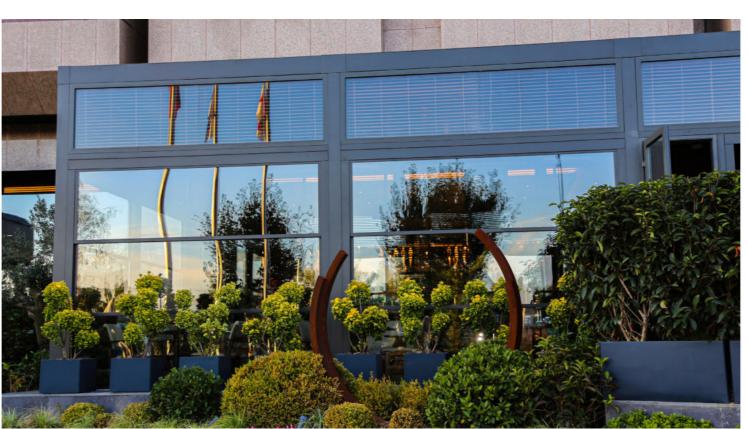

# CEDRUS

Cedrus, while getting support from the aluminum poles located at the front section of the pergola, at the rear section, with the help of special output flange plates and steel support structure, it

provides an opportunity to mount areas like "wall" or "ceiling".

On the frontal pole, the aluminum valley profile, which is place in

a horizontal direction with respect to the product, collects the flowing water with use of the inclination and transfers it to outside via its special water drainage.