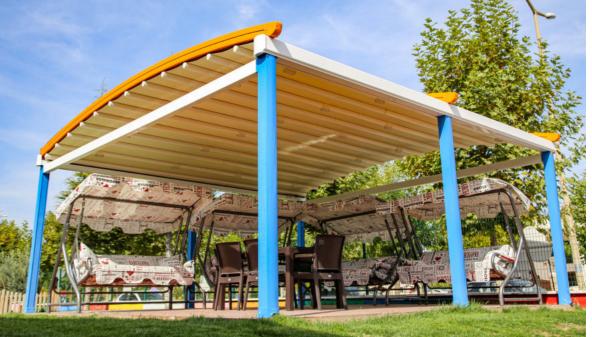

### SELVI

With rails given the form of a full radius, both at the front and at the rear side attached to poles, Selvi is a special application that is given the form of an arch.

Selvi has two separate stream profiles, both at the front and at the rear, that function independently and water drainage requirement that appears as a result of the arch structure is provided equally from each side.