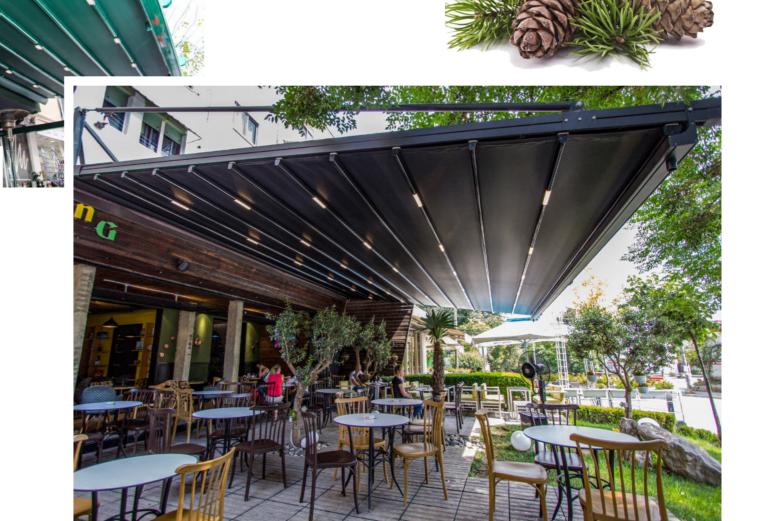

x5mm.



This backbone is strongly fastened to the floor via strong plates and concrete anchorages.



















### SELVI

With rails given the form of a full radius, both at the front and at the rear side attached to poles, Selvi is a special application that is given the form of an arch.

Selvi has two separate stream profiles, both at the front and at the rear, that function independently and water drainage requirement that appears as a result of the arch structure is provided equally from each side.













# all day

### comfort



### PIN

Pino allows mounting on the wall or the ceiling of your current area with the use of special steel hanger parts that are connected over the bearer rail profiles of pergola, without the need of any pole support at the front side.



















Bosso is an elegant design that adds value to your area and it is manufactured with rail profiles that can be shaped in radius of different angels.

Bosso allows mounting on the wall or the ceiling of your current area with the use of special steel hanger parts that are connected over the bearer rail profiles of pergola, without the need of any pole support at the front side.

The aluminum stream profile that is placed in horizontal direction with respect to the product collects the flowing water via the inclination and then transfers it outside from special chain drainage.





### DAPHNE

Daphne is primarily composed of a special support construction structured on top of steel poles.

This is mounted to the central backbone with the help of special steel hanger parts that are