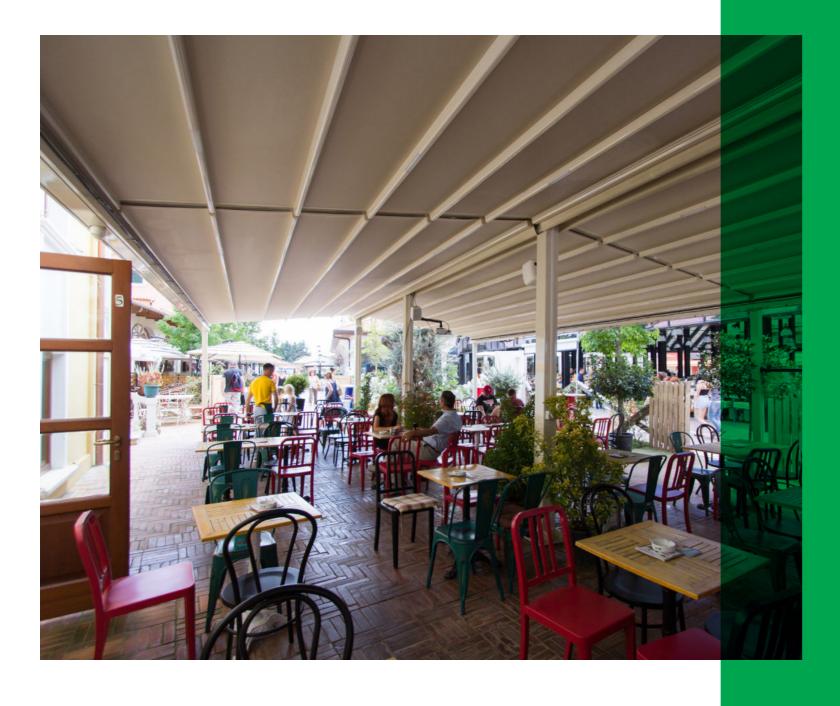

# CEDRUS

Cedrus, while getting support from the aluminum poles located at the front section of the pergola, at the rear section, with the help of special output flange plates and steel support structure, it

provides an opportunity to mount areas like "wall" or "ceiling".

On the frontal pole, the aluminum valley profile, which is place in

a horizontal direction with respect to the product, collects the flowing water with use of the inclination and transfers it to outside via its special water drainage.