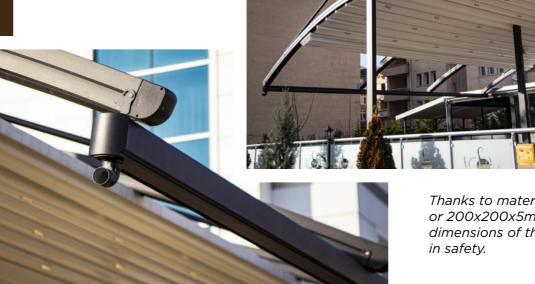

Thanks to materials of size 100x100x3mm, 100x150x4mm or 200x200x5mm that are determined according to the dimensions of the steel structure, it will serve you for long years.

Sekoya is primarily composed of a special support construction structured on top of steel poles.