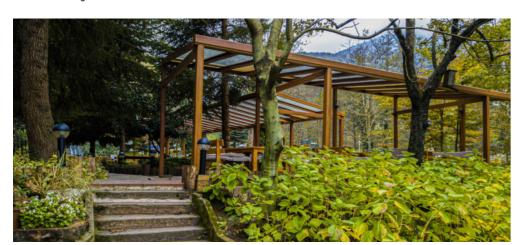

The angles that you will obtain at the ceiling panels gives you the options of protection, ventilation, heat and light control, all at the same time.

SkyFix is a product of Sky family that is specifically designed for use, especially in the residential areas with the winter garden concept.

At SkyFix, the ceiling is manufactured with "Double-Glazing" or "Polycarbonate" panels. It can be established both as an extension of your house or in your garden, as an independent structure standing on its own feet.