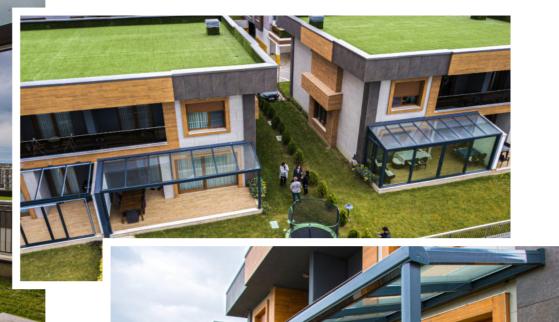

# Verlass

Verlass Glass Systems is a motorized and controlled glass system with vertical axis.

Our Verlass Guillotine systems are complementary in terms of both design and functionality, specially designed for use in our pergola products.

However, with a flexible and adaptable construction structure, you can safely apply any area you need.

The system is installed on the rail profiles located in the side sections of the glass produced as 2 or 3 wings.

The engine box at the top of the system opens and closes the system by means of steel chains and gears.

Verlass guillotine glass systems are well ahead of other systems with the unique balance option reaching up to "3,5 cm" on sloping floors.