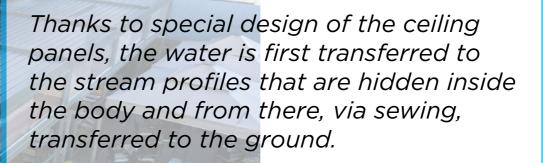

provides an opportunity to mount areas like "wall" or "ceiling".

On the frontal pole, the aluminum valley profile, which is place in

a horizontal direction with respect to the product, collects the flowing water with use of the inclination and transfers it to outside via its special water drainage.

On the frontal pole, the aluminum valley profile, which is place in a horizontal direction with respect to the product, collects the flowing water with use of the inclination and transfers it to outside via its special water drainage.

The aluminum stream profile that is placed in horizontal direction with respect to the product collects the flowing water via the inclination and then transfers it outside from special chain drainage.