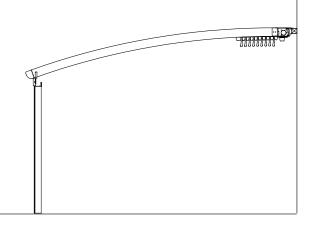

### SELVI

With rails given the form of a full radius, both at the front and at the rear side attached to poles, Selvi is a special application that is given the form of an arch.

Selvi has two separate stream profiles, both at the front and at the rear, that function independently and water drainage requirement that appears as a result of the arch structure is provided equally from each side.