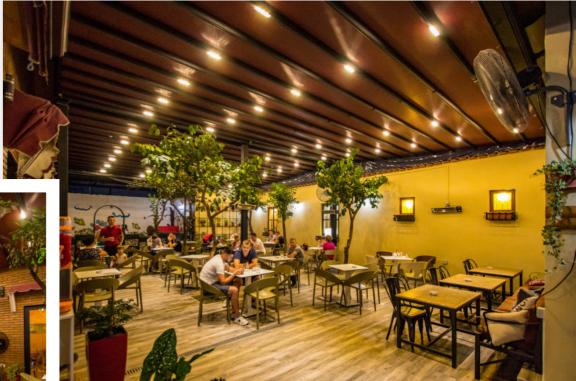

your space and that is manufactured with rail profiles of radius shaped in different angels.





Oliva, while getting support from the aluminum poles located at the front section of the pergola, at the rear section, with the help of steel polesof dimensions 100x100x3mm, 100x150x4mm or 200x200x5mm that are placed under the steel construction and that have the same dimension with the horizontal construction, it provides an opportunity to mount the product without getting any support from another structure.







Carpe is basically a "double-sided" product that is supported with a steel backbone and is used to cover large areas.

Regarding the product dimensions of Middle

Backbone, it is composed of vertical and horizontal bearings of dimensions 100x100x3mm,

100x150x4mm and 200x200x5mm.



This backbone is strongly fastened to the floor via strong plates and concrete anchorages.



















### SELVI

With rails given the form of a full radius, both at the front and at the rear side attached to poles, Selvi is a special application that is given the form of an arch.

Selvi has two separate stream profiles, both at the front and at the rear, that function independently and water drainage requirement that appears as a result of the arch structure is provided equally from each side.













# all day

### comfort



### PIN

Pino allows mounting on the wall or the ceiling of your current area with the use of special steel hanger parts that are connected over the bearer rail profiles of pergola, without the need of any pole support at the front side.