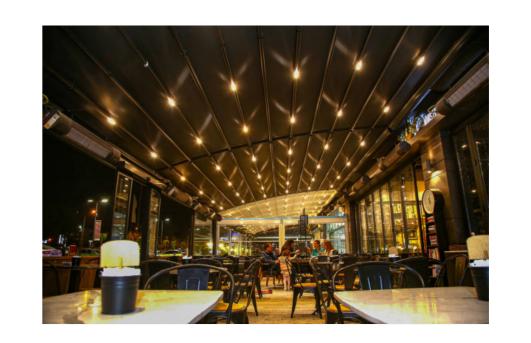

### JUNIPER

Juniper, while getting support from the aluminum poles located at the front section of the pergola, at the rear section, with the help of steel poles of dimensions 100x100x3mm, 100x150x4mm or 200x200x5mm that are placed under the steel construction and that have the same dimension with the horizontal construction, it provides an opportunity to mount the product without getting any support from another structure.