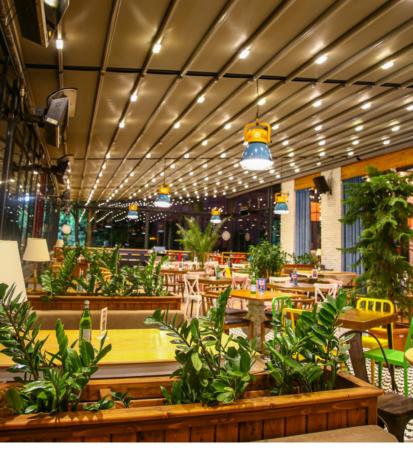

PE    |
| 7 | OXIA     |
| 1 | SELVI    |
| 5 | PINO     |
| 7 | BOSSO    |
| 0 | DAPHNE   |
| 1 | SEKOYA   |
| 3 | AINE     |
| 5 | VERLASS  |
| 9 | SKYCLOUD |
| 1 | SKYFREE  |
| 3 | SKYFIX   |
| 5 | MOTOR    |
| 6 | FABRIC   |
| 7 | COLOR    |
| 9 | INFO     |

# CEDRUS

Cedrus, while getting support from the aluminum poles located at the front section of the pergola, at the rear section, with the help of special output flange plates and steel support structure, it

provides an opportunity to mount areas like "wall" or "ceiling".

On the frontal pole, the aluminum valley profile, which is place in

a horizontal direction with respect to the product, collects the flowing water with use of the inclination and transfers it to outside via its special water drainage.































### JUNIPER

Juniper, while getting support from the aluminum poles located at the front section of the pergola, at the rear section, with the help of steel poles of dimensions 100x100x3mm, 100x150x4mm or 200x200x5mm that are placed under the steel construction and that have the same dimension with the horizontal construction, it provides an opportunity to mount the product without getting any support from another structure.









# WILL® W









Willow, has an elegant and flamboyant design that you can very comfortably use both in commercial and personal areas. Ray profiles that are shaped with special radius add depth and distinguished look to your living area.









On the frontal pole, the aluminum valley profile, which is place in a horizontal direction with respect to