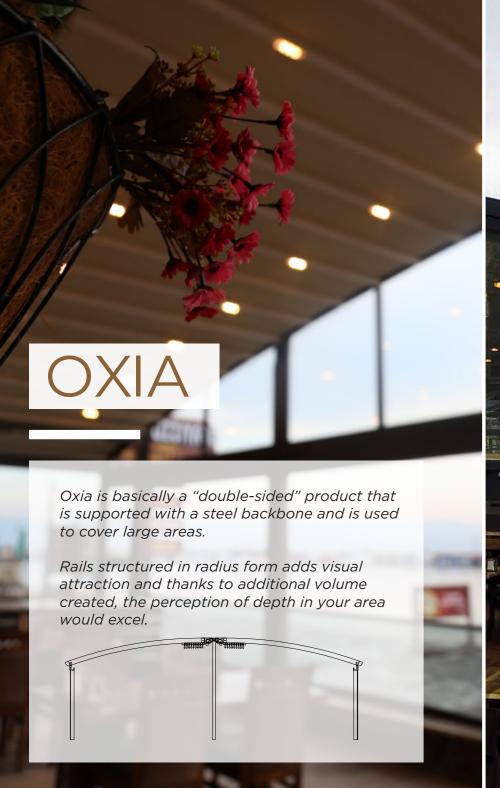

Carpe is basically a "double-sided" product that is supported with a steel backbone and is used to cover large areas.

Regarding the product dimensions of Middle

Backbone, it is composed of vertical and horizontal bearings of dimensions 100x100x3mm,

100x150x4mm and 200x200x5mm.

This backbone is strongly fastened to the floor via strong plates and concrete anchorages.