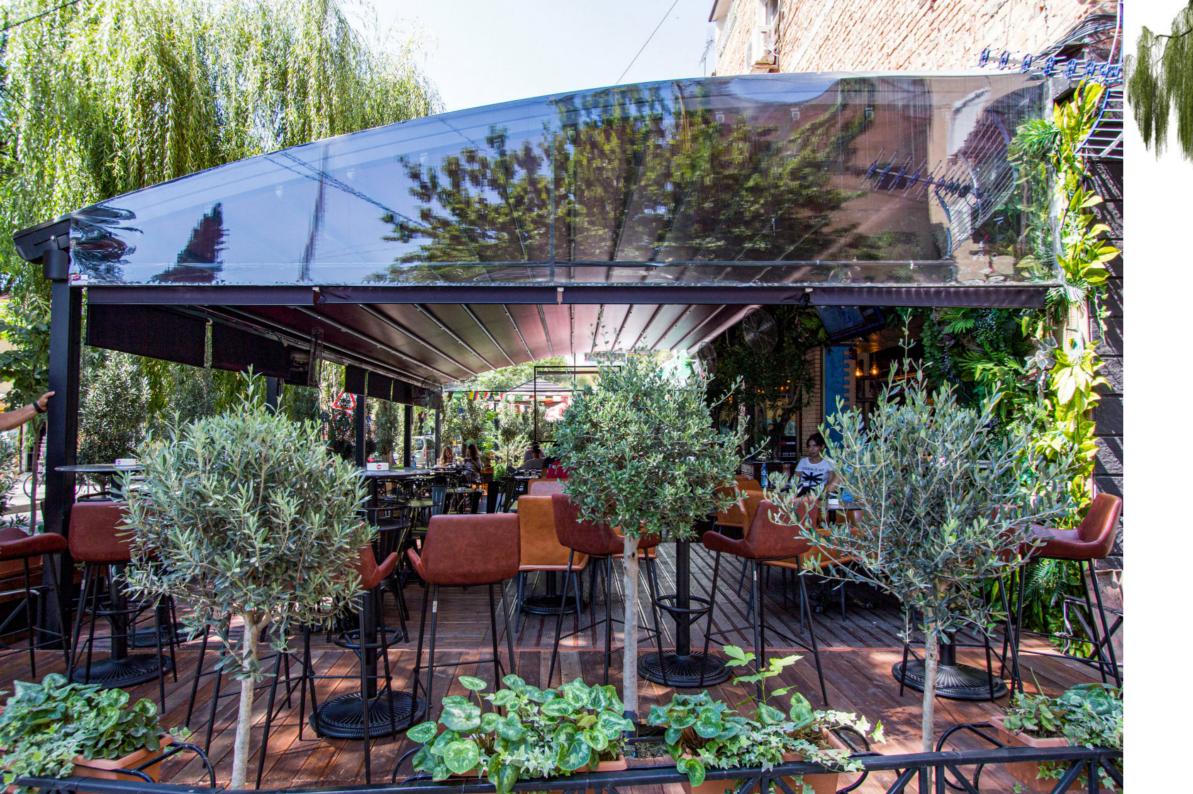

## **ÖLIVA**

Oliva is an elegant and special design that adds value to your space and that is manufactured with rail profiles of radius shaped in different angels.

Oliva, while getting support from the aluminum poles located at the front section of the pergola, at the rear section, with the help of steel polesof dimensions 100x100x3mm, 100x150x4mm or 200x200x5mm that are placed under the steel construction and that have the same dimension with the horizontal construction, it provides an opportunity to mount the product without getting any support from another structure.