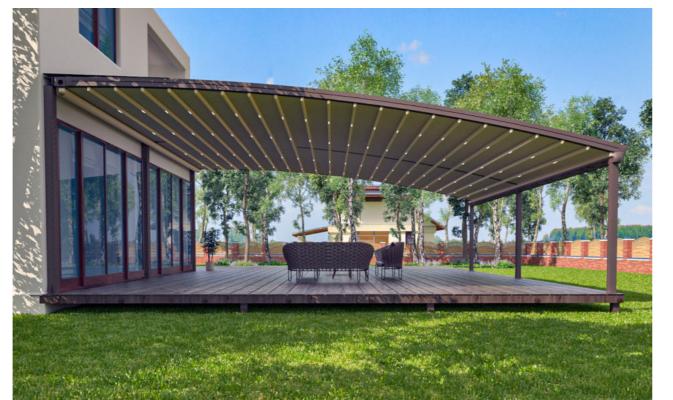

# CEDRUS

Cedrus, while getting support from the aluminum poles located at the front section of the pergola, at the rear section, with the help of special output flange plates and steel support structure, it

provides an opportunity to mount areas like "wall" or "ceiling".

On the frontal pole, the aluminum valley profile, which is place in

a horizontal direction with respect to the product, collects the flowing water with use of the inclination and transfers it to outside via its special water drainage.