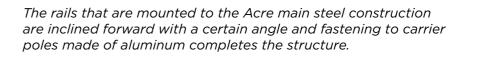

# CEDRUS

Cedrus, while getting support from the aluminum poles located at the front section of the pergola, at the rear section, with the help of special output flange plates and steel support structure, it

provides an opportunity to mount areas like "wall" or "ceiling".

On the frontal pole, the aluminum valley profile, which is place in

a horizontal direction with respect to the product, collects the flowing water with use of the inclination and transfers it to outside via its special water drainage.