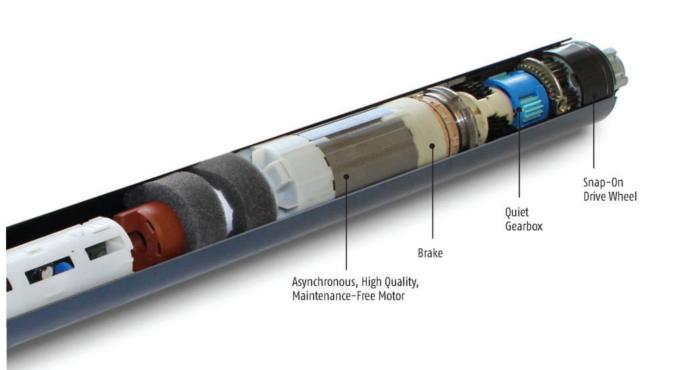

### Motor

Sunset A.S. is an Expert certified branch of Somfy brand, which is the finest quality engine producer of the world.

Somfy, which is the most important tube engine producer of the world, enables our product to serve you for many years without problems.

Somfy engines and Somfy Remote Controllers are guaranteed for a period of "5" years.