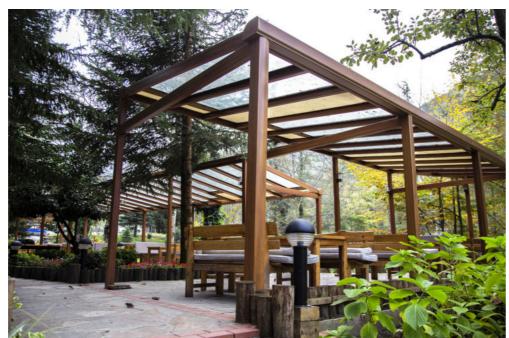

The angles that you will obtain at the ceiling panels gives you the options of protection, ventilation, heat and light control, all at the same time.

SkyFix is a product of Sky family that is specifically designed for use, especially in the residential areas with the winter garden concept.

At SkyFix, the ceiling is manufactured with "Double-Glazing" or "Polycarbonate" panels. It can be established both as an extension of your house or in your garden, as an independent structure standing on its own feet.

In addition to that, with SkyFix, an unlimited number of your living area requirements like veranda, car park area and hobby house will be satisfied.

Apart from its equivalents, SkyFix is the first and only system that provides double-glazing glass ceiling panels property.