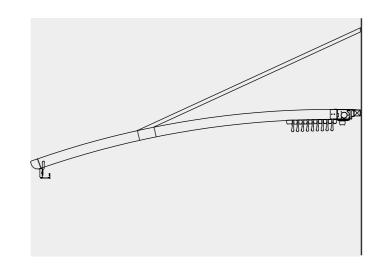

# WILL® W

Willow, has an elegant and flamboyant design that you can very comfortably use both in commercial and personal areas. Ray profiles that are shaped with special radius add depth and distinguished look to your living area.

On the frontal pole, the aluminum valley profile, which is place in a horizontal direction with respect to the product, collects the flowing water with use of the inclination and transfers it to outside via its special water drainage.