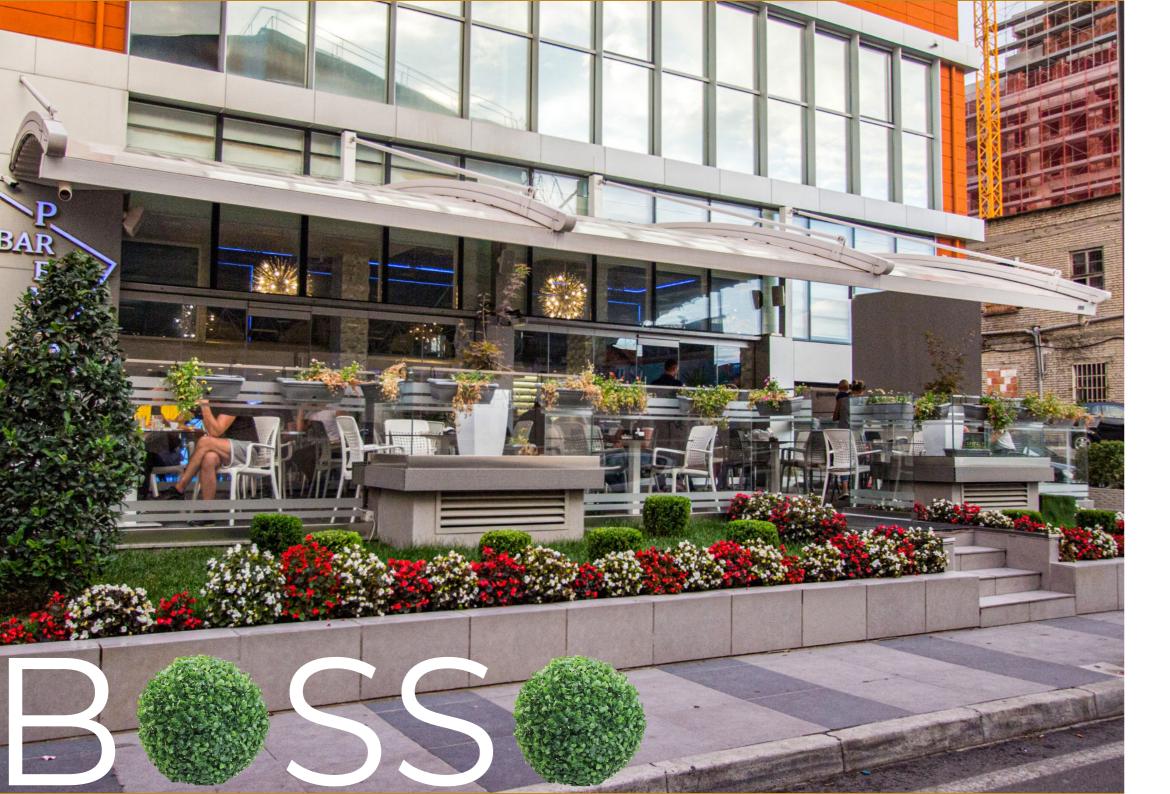

Bosso is an elegant design that adds value to your area and it is manufactured with rail profiles that can be shaped in radius of different angels.

Bosso allows mounting on the wall or the ceiling of your current area with the use of special steel hanger parts that are connected over the bearer rail profiles of pergola, without the need of any pole support at the front side.