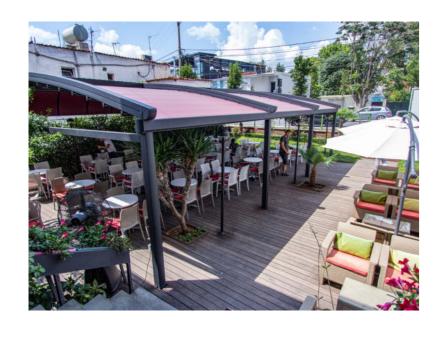

## **ÖLIVA**

Oliva is an elegant and special design that adds value to your space and that is manufactured with rail profiles of radius shaped in different angels.

Oliva, while getting support from the aluminum poles located at the front section of the pergola, at the rear section, with the help of steel polesof dimensions 100x100x3mm, 100x150x4mm or 200x200x5mm that are placed under the steel construction and that have the same dimension with the horizontal construction, it provides an opportunity to mount the product without getting any support from another structure.