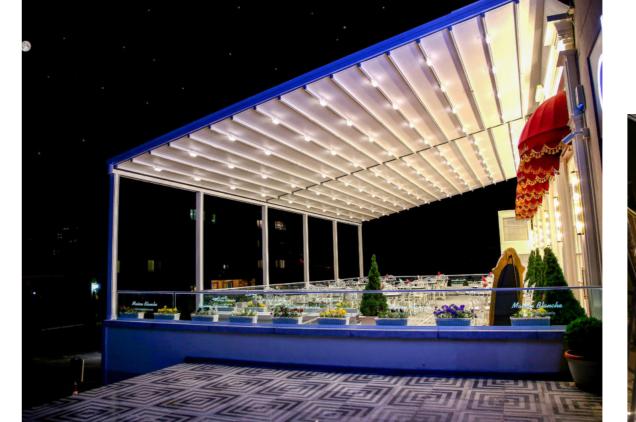

ARPE    |
| 7 | OXIA     |
| 1 | SELVI    |
| 5 | PINO     |
| 7 | BOSSO    |
| 0 | DAPHNE   |
| 1 | SEKOYA   |
| 3 | AINE     |
| 5 | VERLASS  |
| 9 | SKYCLOUD |
| 1 | SKYFREE  |
| 3 | SKYFIX   |
| 5 | MOTOR    |
| 6 | FABRIC   |
| 7 | COLOR    |
| 9 | INFO     |

# CEDRUS

Cedrus, while getting support from the aluminum poles located at the front section of the pergola, at the rear section, with the help of special output flange plates and steel support structure, it

provides an opportunity to mount areas like "wall" or "ceiling".

On the frontal pole, the aluminum valley profile, which is place in

a horizontal direction with respect to the product, collects the flowing water with use of the inclination and transfers it to outside via its special water drainage.































### JUNIPER

Juniper, while getting support from the aluminum poles located at the front section of the pergola, at the rear section, with the help of steel poles of dimensions 100x100x3mm, 100x150x4mm or 200x200x5mm that are placed under the steel construction and that have the same dimension with the horizontal construction, it provides an opportunity to mount the product without getting any support from another structure.









# WILL® W









Willow, has an elegant and flamboyant design that you can very comfortably use both in commercial and personal areas. Ray profiles that are shaped with special radius add depth and distinguished look to your living area.









On the frontal pole, the aluminum valley profile, which is place in a horizontal direction with respect t