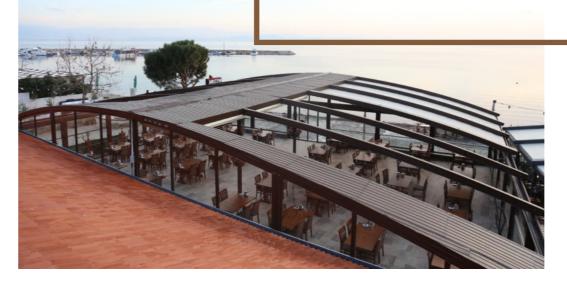

hile getting support from the aluminum poles located at the front section of the pergola, at the rear section, with the help of steel polesof dimensions 100x100x3mm, 100x150x4mm or 200x200x5mm that are placed under the steel construction and that have the same dimension with the horizontal construction, it provides an opportunity to mount the product without getting any support from another structure.







Carpe is basically a "double-sided" product that is supported with a steel backbone and is used to cover large areas.

Regarding the product dimensions of Middle

Backbone, it is composed of vertical and horizontal bearings of dimensions 100x100x3mm,

100x150x4mm and 200x200x5mm.



This backbone is strongly fastened to the floor via strong plates and concrete anchorages.



















### SELVI

With rails given the form of a full radius, both at the front and at the rear side attached to poles, Selvi is a special application that is given the form of an arch.

Selvi has two separate stream profiles, both at the front and at the rear, that function independently and water drainage requirement that appears as a result of the arch structure is provided equally from each side.













# all day

### comfort



### PIN

Pino allows mounting on the wall or the ceiling of your current area with the use of special steel hanger parts that are connected over the bearer rail profiles of pergola, without the need of any pole support at the front side.



















Bosso is an elegant design that adds value to your area and it is manufactured with rail profiles tha