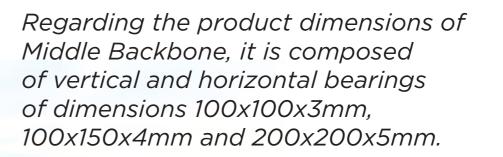

Carpe is basically a "double-sided" product that is supported with a steel backbone and is used to cover large areas.

Regarding the product dimensions of Middle

Backbone, it is composed of vertical and horizontal bearings of dimensions 100x100x3mm,

100x150x4mm and 200x200x5mm.

This backbone is strongly fastened to the floor via strong plates and concrete anchorages.