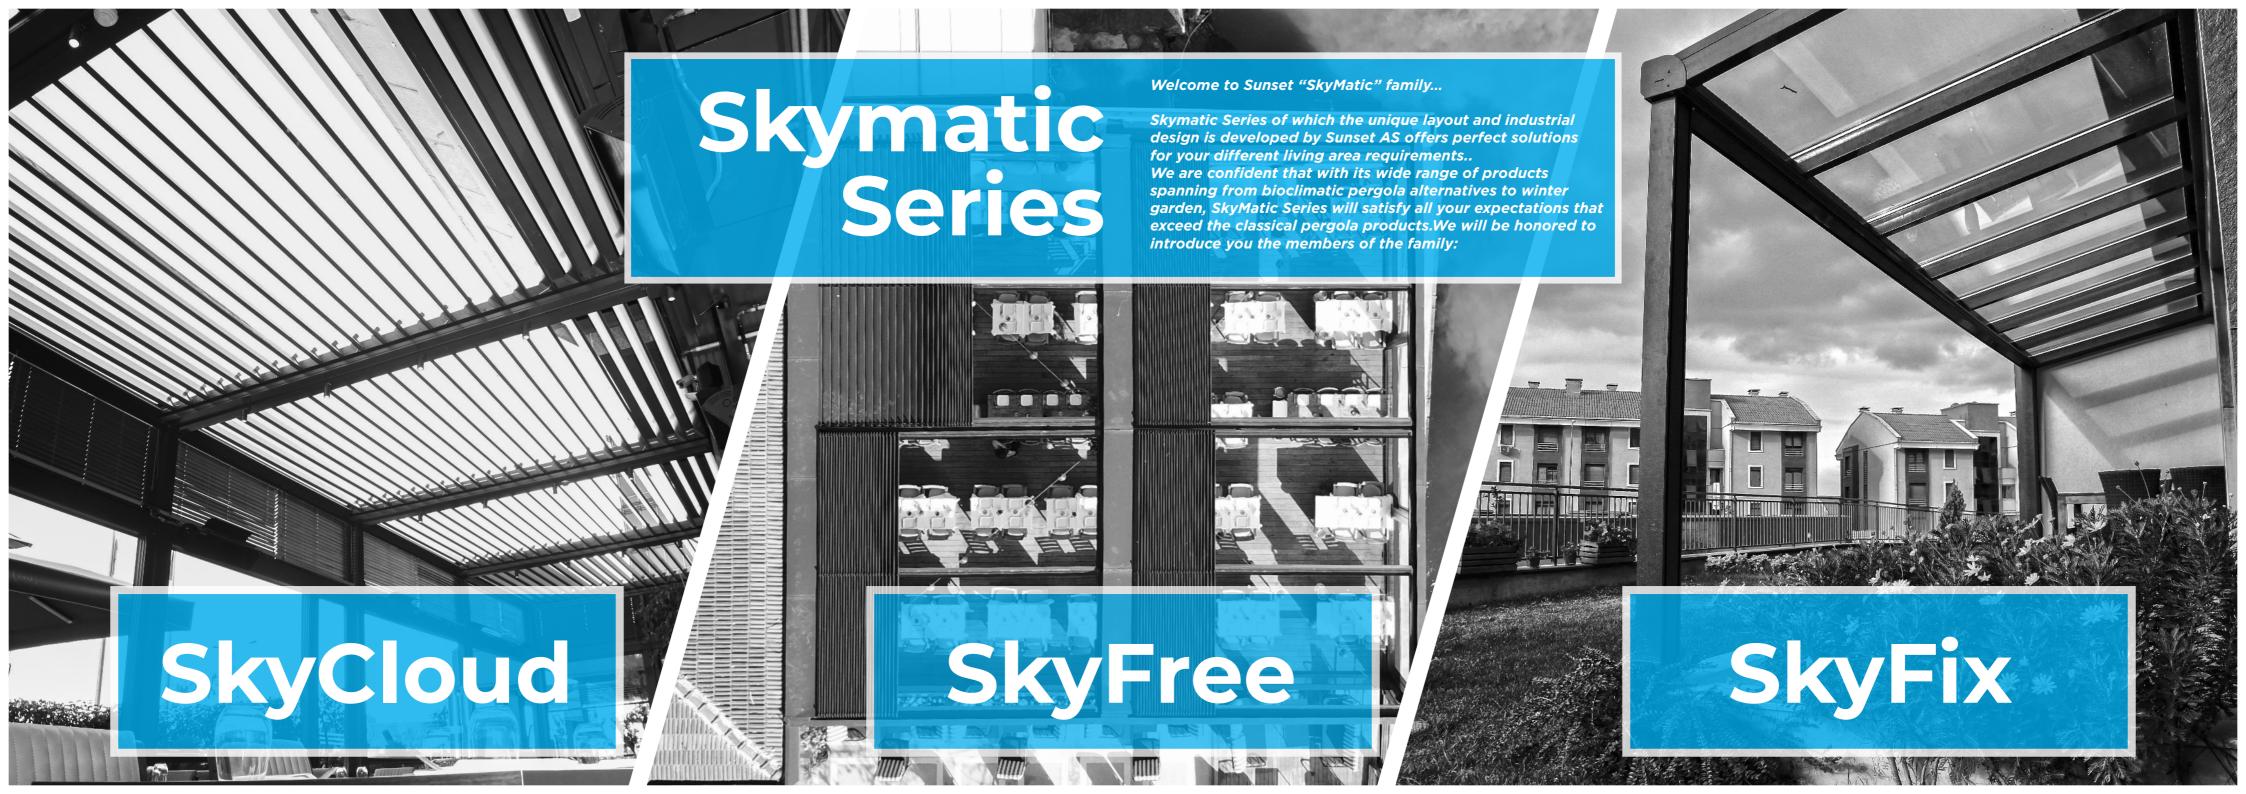

Each chain in the two-chain system has a carrying capacity of 1800 kg

In our SkyCloud product, the aluminum panels that can rotate on their own axis between 0 and 135 degrees will provide you an unlimited freedom of use:

While SkyCloud can be assembled as an independent product that stands on its own feet, via special support weighting arms, it can also be assembled at the areas under ceilings or walls

Via assembly of desired number of products side by side in the desired direction, SkyCloud model will enable you to fully enclose the area that you need to enclose.

SkyCloud can be mounted to your living areas without the need for any elevation.

### SKY free

SkyFree is the folding and "Bioclimatic" type pergola of Sky family.

Via an engine and spring mechanism that is integrated into the system, the aluminum panels that make up the ceiling move back and forward and enable you to obtain an open, closed or semi-open ceiling structure.

The angles that you will obtain at the ceiling panels gives you the options of protection, ventilation, heat and light control, all at the same time.

SkyFix is a product of Sky family that is specifically designed for use, especially in the residential areas with the winter garden concept.

At SkyFix, the ceiling is manufactured with "Double-Glazing" or "Polycarbonate" panels. It can be established both as an extension of your house or in your garden, as an independent structure standing on its own feet.

With their opaque and semi-opaque surfaces, the double-glazing and polycarbonate panels that make up the ceiling concept integrate you with the environment and provides you a delighting living space.

With the side window and door systems that will be integrated into the product, SkyFix can be arranged as a complete winter garden as well.

In addition to that, with SkyFix, an unlimited number of your living area requirements like veranda, car park area and hobby house will be satisfied.

Apart from its equivalents, SkyFix is the first and only system that provides double-glazing glass ceiling panels property.