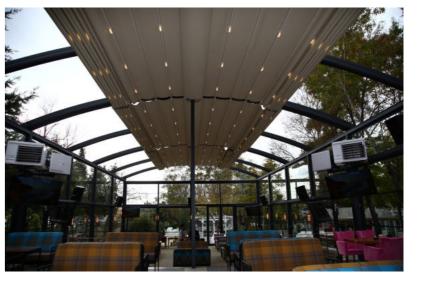

getting support from the aluminum poles located at the front section of the pergola, at the rear section, with the help of steel polesof dimensions 100x100x3mm, 100x150x4mm or 200x200x5mm that are placed under the steel construction and that have the same dimension with the horizontal construction, it provides an opportunity to mount the product without getting any support from another structure.







Carpe is basically a "double-sided" product that is supported with a steel backbone and is used to cover large areas.

Regarding the product dimensions of Middle

Backbone, it is composed of vertical and horizontal bearings of dimensions 100x100x3mm,

100x150x4mm and 200x200x5mm.



This backbone is strongly fastened to the floor via strong plates and concrete anchorages.



















### SELVI

With rails given the form of a full radius, both at the front and at the rear side attached to poles, Selvi is a special application that is given the form of an arch.

Selvi has two separate stream profiles, both at the front and at the rear, that function independently and water drainage requirement that appears as a result of the arch structure is provided equally from each side.













# all day

### comfort



### PIN

Pino allows mounting on the wall or the ceiling of your current area with the use of special steel hanger parts that are connected over the bearer rail profiles of pergola, without the need of any pole support at the front side.



















Bosso is an elegant design that adds value to your area and it is manufactured with rail profiles that ca