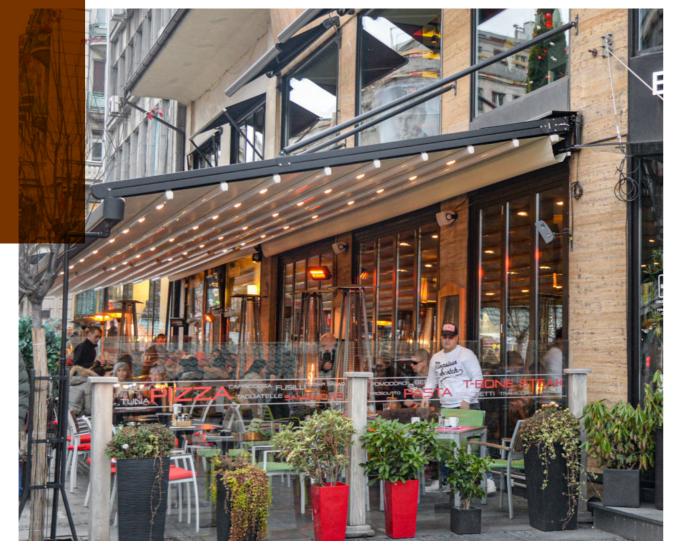

x200x5mm.



This backbone is strongly fastened to the floor via strong plates and concrete anchorages.



















### SELVI

With rails given the form of a full radius, both at the front and at the rear side attached to poles, Selvi is a special application that is given the form of an arch.

Selvi has two separate stream profiles, both at the front and at the rear, that function independently and water drainage requirement that appears as a result of the arch structure is provided equally from each side.













# all day

### comfort



### PIN

Pino allows mounting on the wall or the ceiling of your current area with the use of special steel hanger parts that are connected over the bearer rail profiles of pergola, without the need of any pole support at the front side.



















Bosso is an elegant design that adds value to your area and it is manufactured with rail profiles that can be shaped in radius of different angels.

Bosso allows mounting on the wall or the ceiling of your current area with the use of special steel hanger parts that are connected over the bearer rail profiles of pergola, without the need of any pole support at the front side.

The aluminum stream profile that is placed in horizontal direction with respect to the product collects the flowing water via the inclination and then transfers it outside from special chain drainage.





### DAPHNE

Daphne is primarily composed of a special support construction structured on top of steel poles.

This is mounted to the central backbone with the help of special steel hanger parts that