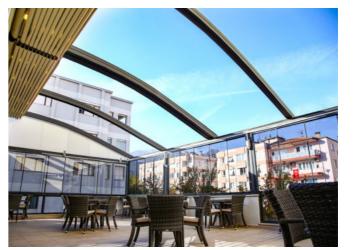

# WILL® W

Willow, has an elegant and flamboyant design that you can very comfortably use both in commercial and personal areas. Ray profiles that are shaped with special radius add depth and distinguished look to your living area.

On the frontal pole, the aluminum valley profile, which is place in a horizontal direction with respect to the product, collects the flowing water with use of the inclination and transfers it to outside via its special water drainage.