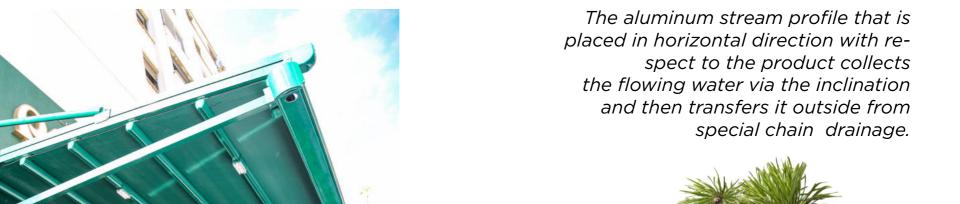

The aluminum stream profile that is placed in horizontal direction with respect to the product collects the flowing water via the inclination and then transfers it outside from special chain drainage.