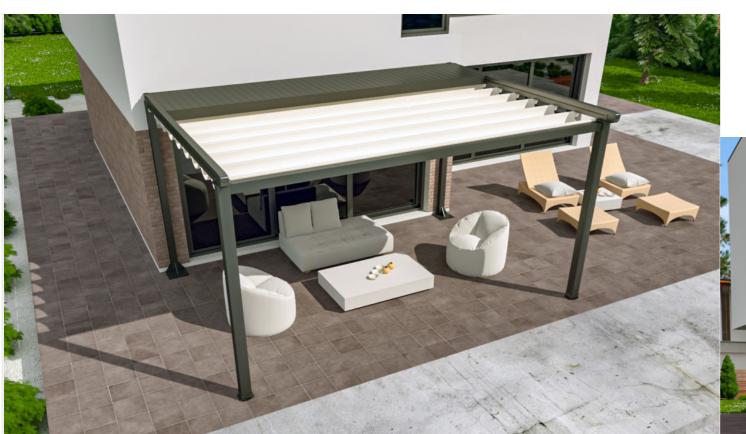

# CEDRUS

Cedrus, while getting support from the aluminum poles located at the front section of the pergola, at the rear section, with the help of special output flange plates and steel support structure, it

provides an opportunity to mount areas like "wall" or "ceiling".

On the frontal pole, the aluminum valley profile, which is place in

a horizontal direction with respect to the product, collects the flowing water with use of the inclination and transfers it to outside via its special water drainage.