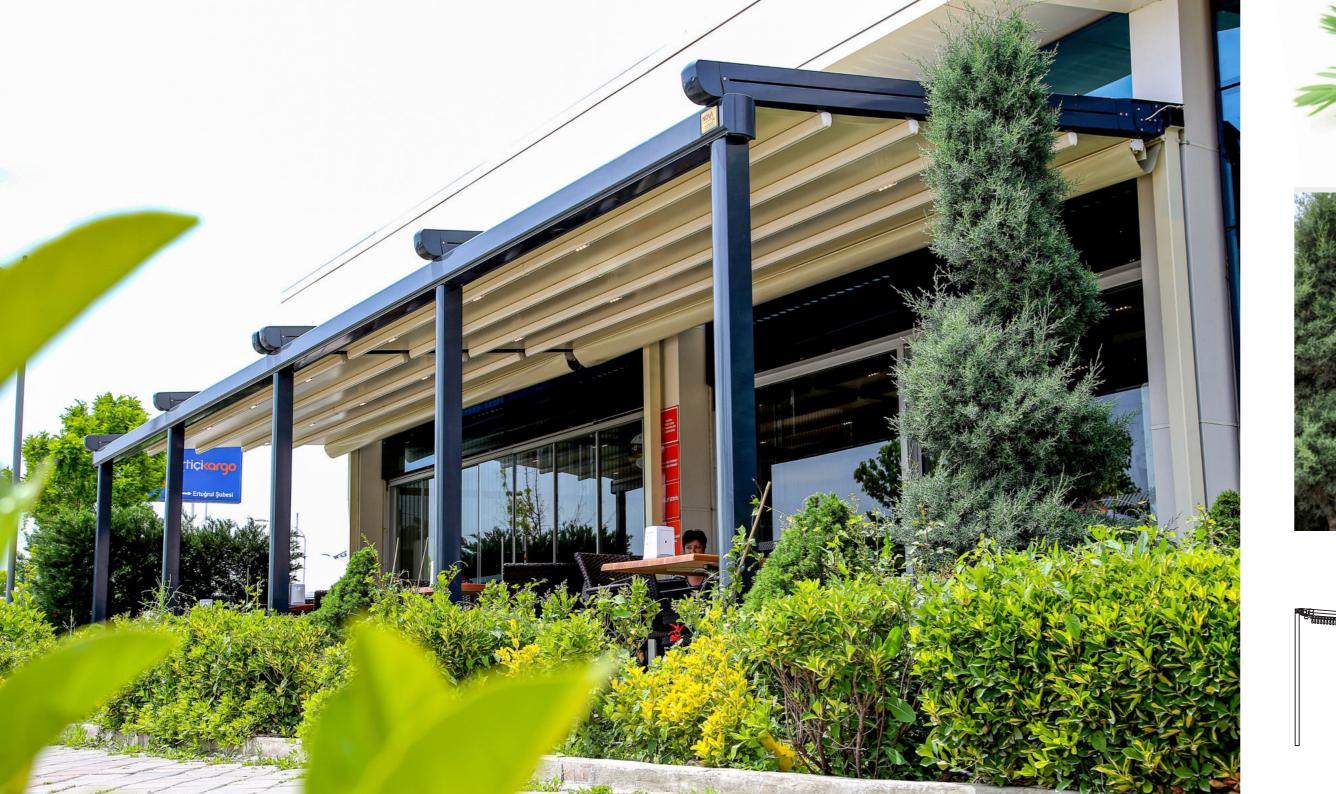

# CEDRUS

Cedrus, while getting support from the aluminum poles located at the front section of the pergola, at the rear section, with the help of special output flange plates and steel support structure, it

provides an opportunity to mount areas like "wall" or "ceiling".

On the frontal pole, the aluminum valley profile, which is place in

a horizontal direction with respect to the product, collects the flowing water with use of the inclination and transfers it to outside via its special water drainage.