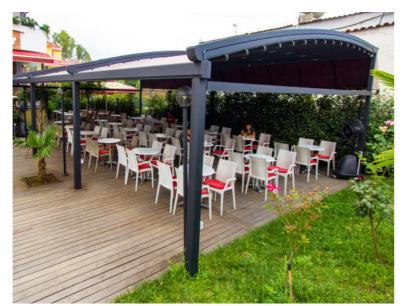

## **ÖLIVA**

Oliva is an elegant and special design that adds value to your space and that is manufactured with rail profiles of radius shaped in different angels.

Oliva, while getting support from the aluminum poles located at the front section of the pergola, at the rear section, with the help of steel polesof dimensions 100x100x3mm, 100x150x4mm or 200x200x5mm that are placed under the steel construction and that have the same dimension with the horizontal construction, it provides an opportunity to mount the product without getting any support from another structure.