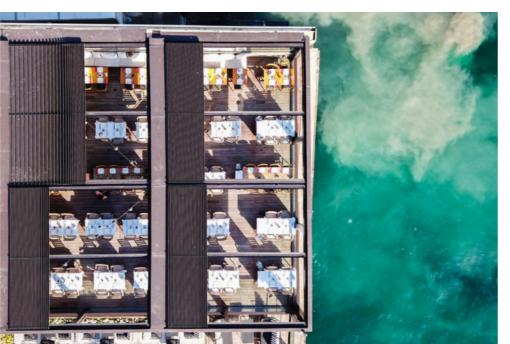

### SKY free

SkyFree is the folding and "Bioclimatic" type pergola of Sky family.

Via an engine and spring mechanism that is integrated into the system, the aluminum panels that make up the ceiling move back and forward and enable you to obtain an open, closed or semi-open ceiling structure.

The angles that you will obtain at the ceiling panels gives you the options of protection, ventilation, heat and light control, all at the same time.

SkyFix is a product of Sky family that is specifically designed for use, especially in the residential areas with the winter garden concept.