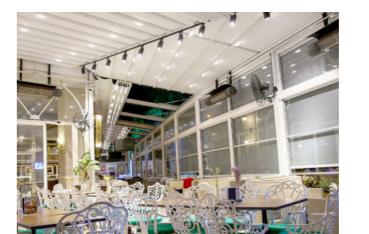

# CEDRUS

Cedrus, while getting support from the aluminum poles located at the front section of the pergola, at the rear section, with the help of special output flange plates and steel support structure, it

provides an opportunity to mount areas like "wall" or "ceiling".

On the frontal pole, the aluminum valley profile, which is place in

a horizontal direction with respect to the product, collects the flowing water with use of the inclination and transfers it to outside via its special water drainage.