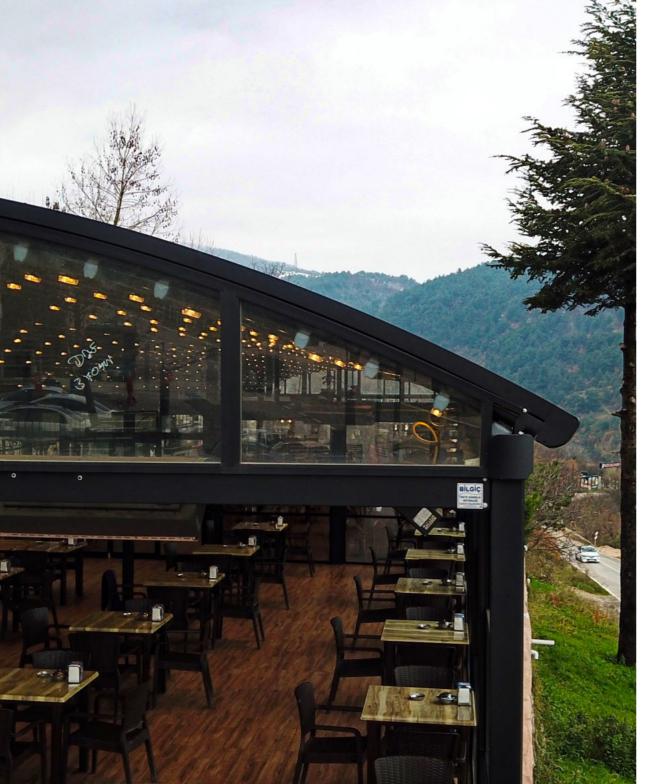

Carpe is basically a "double-sided" product that is supported with a steel backbone and is used to cover large areas.

Regarding the product dimensions of Middle

Backbone, it is composed of vertical and horizontal bearings of dimensions 100x100x3mm,

100x150x4mm and 200x200x5mm.

This backbone is strongly fastened to the floor via strong plates and concrete anchorages.