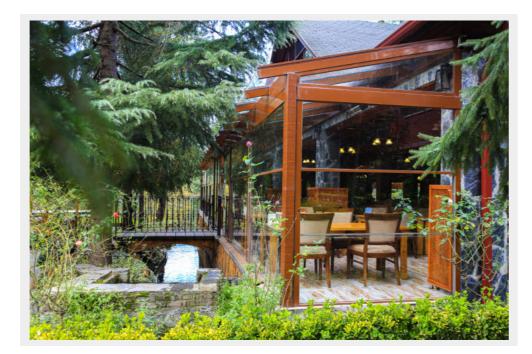

The angles that you will obtain at the ceiling panels gives you the options of protection, ventilation, heat and light control, all at the same time.

SkyFix is a product of Sky family that is specifically designed for use, especially in the residential areas with the winter garden concept.

At SkyFix, the ceiling is manufactured with "Double-Glazing" or "Polycarbonate" panels. It can be established both as an extension of your house or in your garden, as an independent structure standing on its own feet.

With their opaque and semi-opaque surfaces, the double-glazing and polycarbonate panels that make up the ceiling concept integrate you with the environment and provides you a delighting living space.

With the side window and door systems that will be integrated into the product, SkyFix can be arranged as a complete winter garden as well.