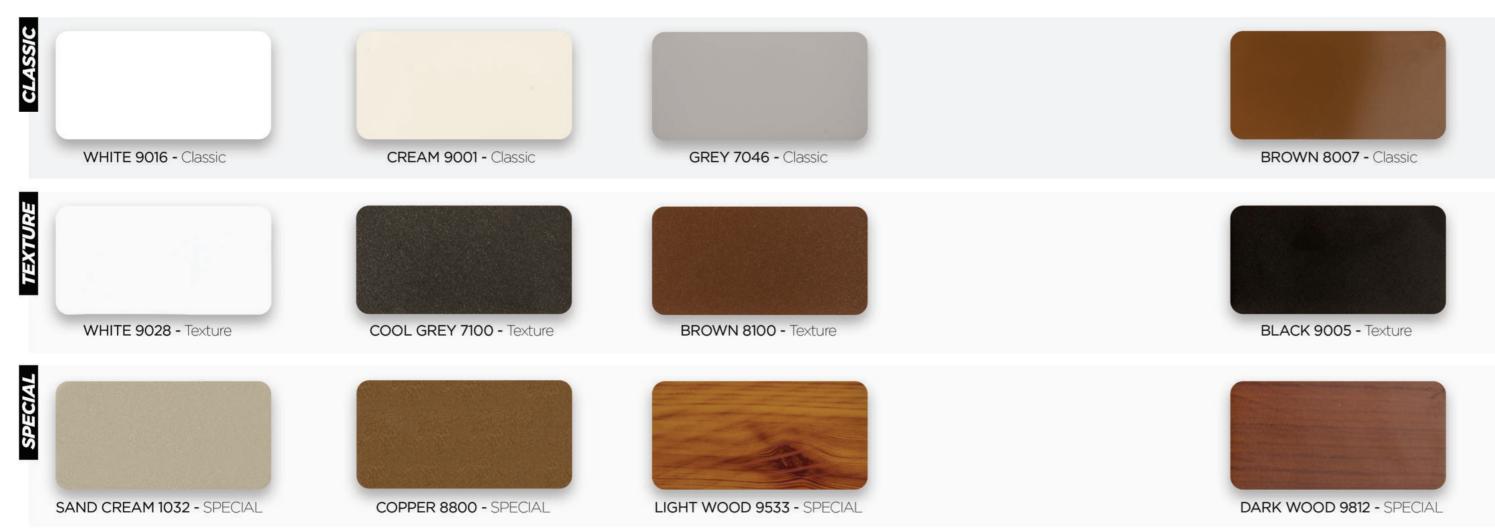

### **Fabric**

Sunset A.S. is a work partner of Sioen, which is largest and highest quality PVC fabric producer of the world.

Only Sunset presents the widest color and design color chart of Turkey to the taste of the customers.

We are confident that, among the fabric alternatives that are renewed every year, you will be finding the color and design. that very well suits your living area.

| Technical Properties       |                         |                     |
|----------------------------|-------------------------|---------------------|
| Fabric                     | 100 % PES,<br>1100 dTex |                     |
| Weight                     | 850 gr/m2               | DIN ISO 2286/2 1998 |
| Boss                       | LIN                     |                     |
| Characteristic             | ABUV/SOP                |                     |
| Coating                    | 1.Jan                   |                     |
| Fracture Resistance (WARP) |                         | EN ISO 1421/ 1998   |
| Fracture Resistance (WEFT) |                         | EN ISO 1421/ 1998   |
| Tearing Resistance (WARP)  |                         | DIN 53363 2003      |
| Tearing Resistance (WEFT)  |                         | DIN 53363 2003      |
| Adhesive Resistance        |                         | EN ISO 2411 2000    |
| Heat Resistance            | -30 / + 70 C            | DIN EN 1876/2 1998  |
| Flame Retardant            |                         | NF P 92 507 2004    |