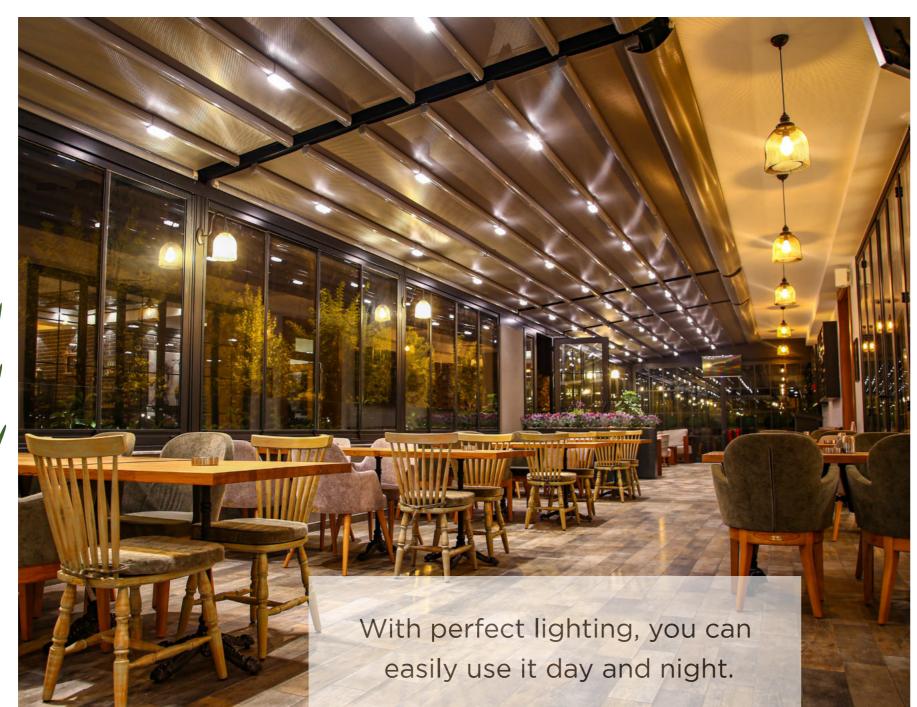

CARPE    |
| 7 | OXIA     |
| 1 | SELVI    |
| 5 | PINO     |
| 7 | BOSSO    |
| 0 | DAPHNE   |
| 1 | SEKOYA   |
| 3 | AINE     |
| 5 | VERLASS  |
| 9 | SKYCLOUD |
| 1 | SKYFREE  |
| 3 | SKYFIX   |
| 5 | MOTOR    |
| 6 | FABRIC   |
| 7 | COLOR    |
| 9 | INFO     |

# CEDRUS

Cedrus, while getting support from the aluminum poles located at the front section of the pergola, at the rear section, with the help of special output flange plates and steel support structure, it

provides an opportunity to mount areas like "wall" or "ceiling".

On the frontal pole, the aluminum valley profile, which is place in

a horizontal direction with respect to the product, collects the flowing water with use of the inclination and transfers it to outside via its special water drainage.































### JUNIPER

Juniper, while getting support from the aluminum poles located at the front section of the pergola, at the rear section, with the help of steel poles of dimensions 100x100x3mm, 100x150x4mm or 200x200x5mm that are placed under the steel construction and that have the same dimension with the horizontal construction, it provides an opportunity to mount the product without getting any support from another structure.









# WILL® W









Willow, has an elegant and flamboyant design that you can very comfortably use both in commercial and personal areas. Ray profiles that are shaped with special radius add depth and distinguished look to your living area.









On the frontal pole, the aluminum valley profile, which is place in a horizontal direction with respect