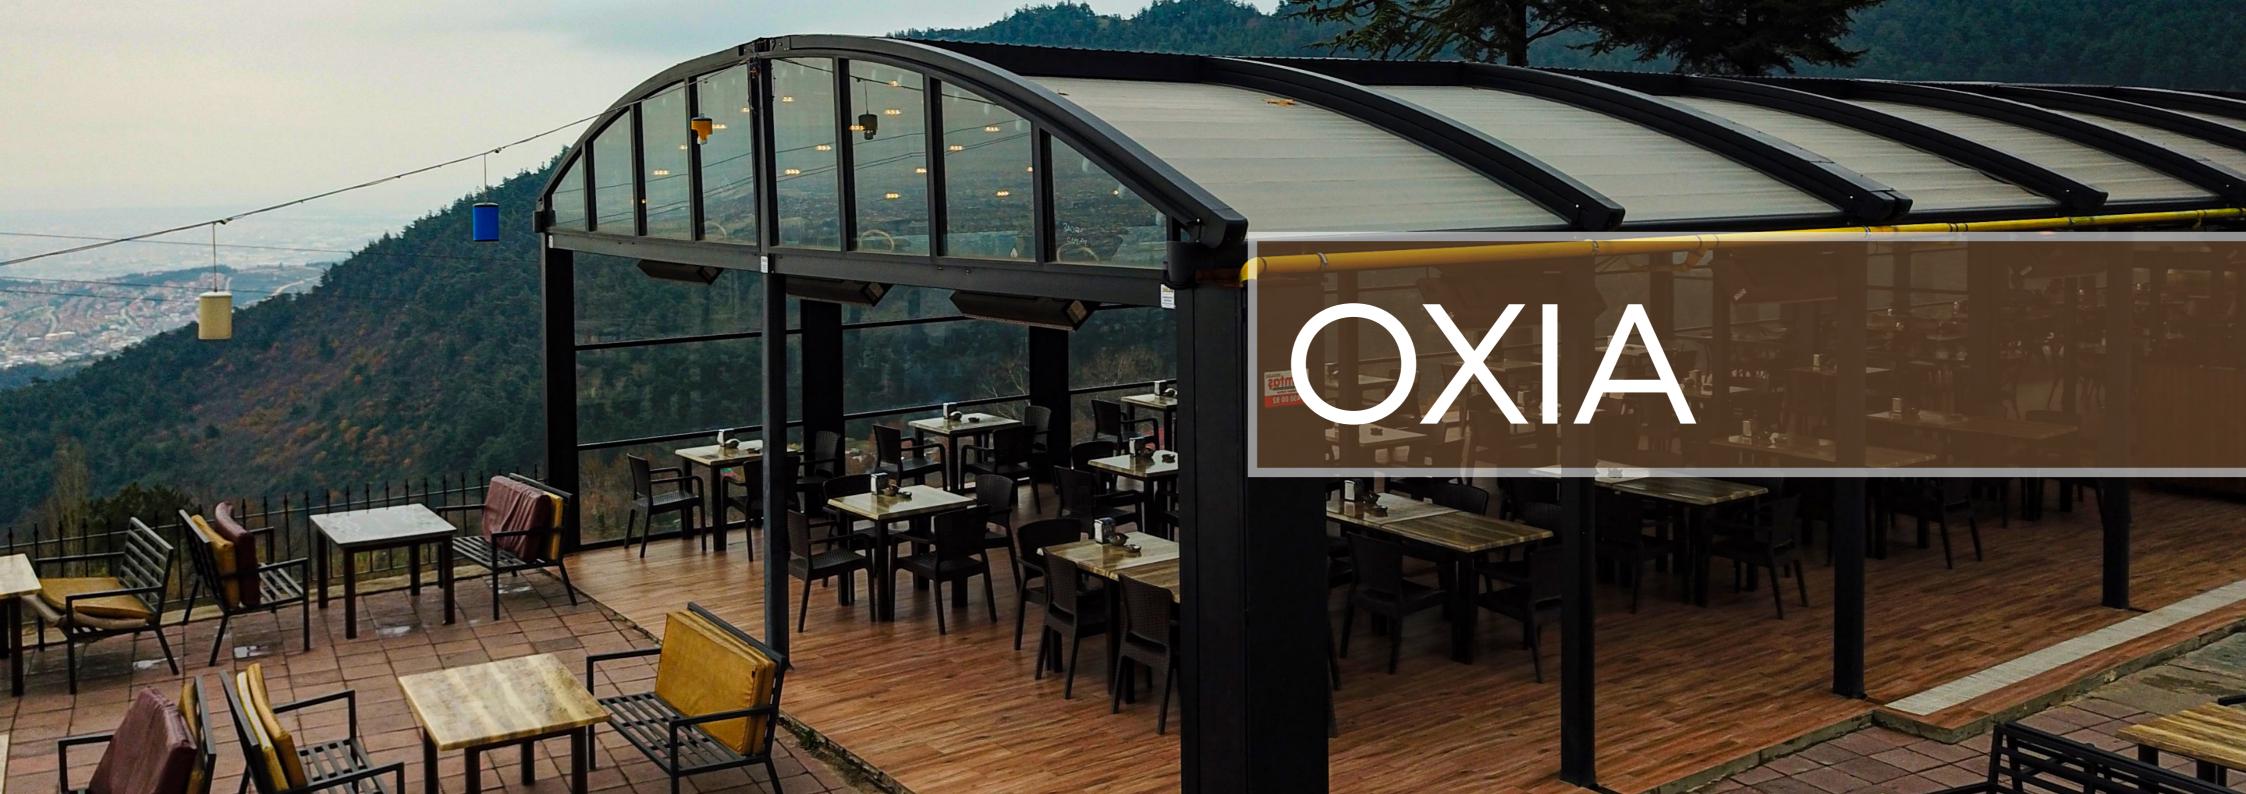

Carpe is basically a "double-sided" product that is supported with a steel backbone and is used to cover large areas.

Regarding the product dimensions of Middle

Backbone, it is composed of vertical and horizontal bearings of dimensions 100x100x3mm,

100x150x4mm and 200x200x5mm.

This backbone is strongly fastened to the floor via strong plates and concrete anchorages.