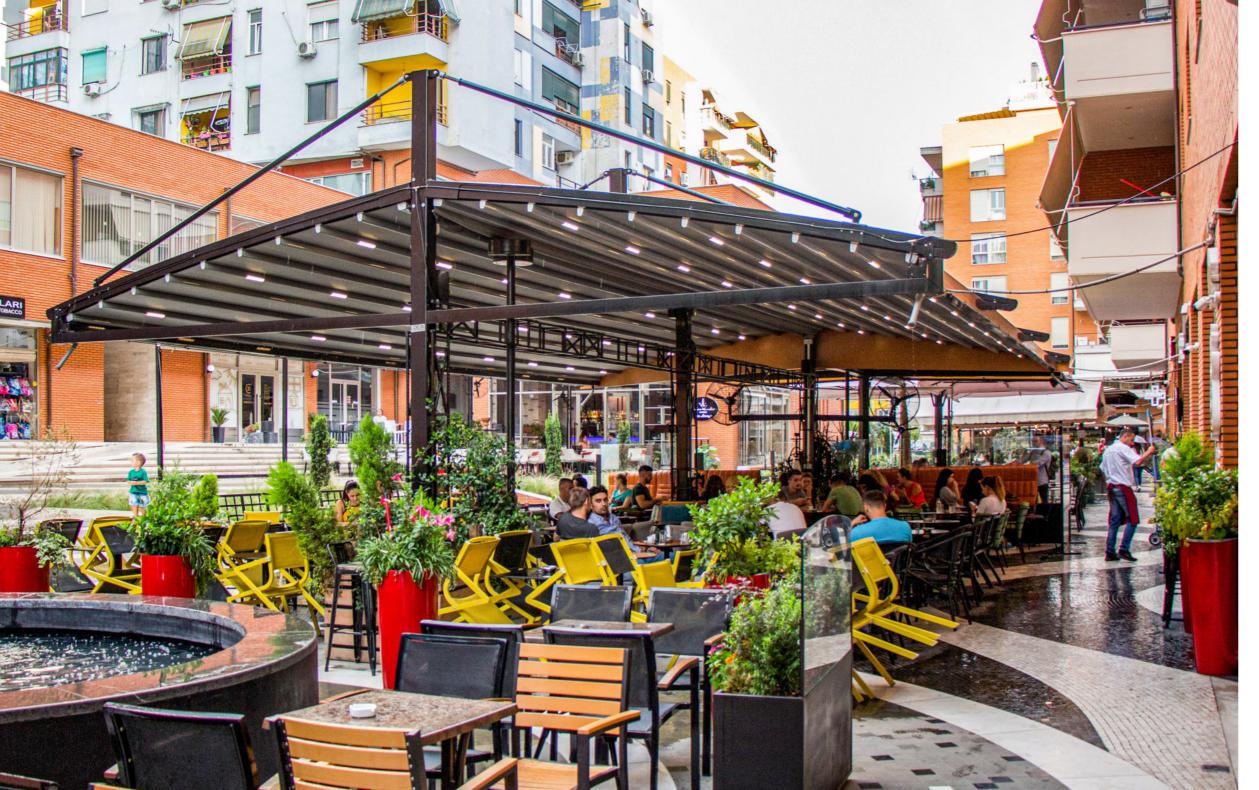

# CEDRUS

Cedrus, while getting support from the aluminum poles located at the front section of the pergola, at the rear section, with the help of special output flange plates and steel support structure, it

provides an opportunity to mount areas like "wall" or "ceiling".

On the frontal pole, the aluminum valley profile, which is place in

a horizontal direction with respect to the product, collects the flowing water with use of the inclination and transfers it to outside via its special water drainage.